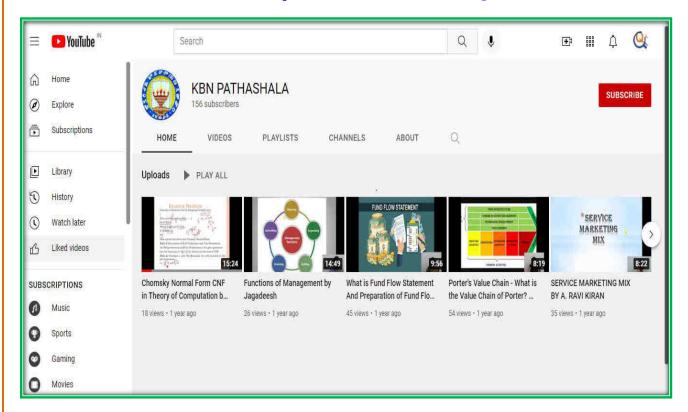

# KAKARAPARTI BHAVANARAYANA COLLEGE

(Sponsored by S.K.P.V.V. Hindu High Schools' Committee), Kothapeta, Vijayawada - 520 001. A College with Potential for Excellence (CPE) 3.5 Star Rating in Innovations & Start-Ups by MoE Recognized as Band PERFORMER in ARIIA by Ministry of Education, Govt. of India





#### ADMINSITRATION - WHATSAPP GROUPS (FOR COMMUNICATION)



















# College YouTube Channel Link

https://www.youtube.com/@kbncollegemedia/videos



# https://www.youtube.com/channel/UCjA vs2XNqizUuhvhK8UQuAA



College -e-Resources Links

https://kbncollege.ac.in/kbnlms.php













# Students should submit their grievances either through college website or through the Webpros Link.

#### GRIEVANCE SUBMISSION THROUGH COLLEGE WEBSITE

https://docs.google.com/forms/d/e/1FAlpQLSdsUNIEU9gwJgkDMOyoGazUhMvHk-

OI8729MRdahGNNI4OniA/viewform?pli=1







# INTERNAL COMPLAINTS COMMITTEE

https://docs.google.com/forms/d/e/1FAIpQLSdsUNIEU9gwJgkDMOyoGazUhMvHk-







docs.google.com/forms/d/e/1FAlpQLSdsUNIEU9gwJgkDMOyoGazUhMvHk-Ol8729MRdahGNNI40niA/viewform





150 5001-2015 CENTWIED NAA 'A' BRADE CYCLE 3

3.5 Star Rating in Innovations & Start-Ups by MoE

# **Complaint Form**

iqac@kbncollege.ac.in Switch account



Not shared

\* Indicates required question

Email \*

Your answer

Name \*

#### **GR