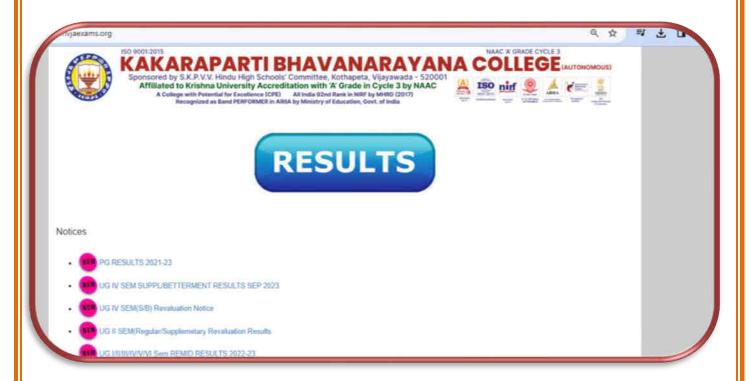

SOFTWARE)

#### **MASTER MENU**



#### **INTERNAL EXAM MENU**



#### **D-FORM**



#### **D-FORM AFTER ATTENDANCE**



#### **CODE NUMBERS GENERATION**



#### **AWARD SHEET**



#### **HALL-TICKET**



#### SUSPECTED MALPRACTICE



#### REVALUATION REGISTRARTION



#### **REVALUATION MARKS POSTING**





#### PRACTICAL MARKS POSTING



#### STAFF REGISTRATION



#### **GROUP WISE STUDENTS LIST**



# KBN COLLEGE EXAMINATION GENERAL COLLEGE APPLICATION (GCA)



WELCOME SCREEN



STUDENTS DATA



MARKS ENTRY WITH BARCODE



MARKS VALIDATION WITH BARCODE



ROOM PLAN GENERATION



SIGNATURE SHEET GENERATION



HALL TICKET GENRATION



**ADMINISTRATION ACTIVITIES** 



**ALL REPORTS** 

# STUDENT RESULTS VERIFICATION / EXAMINATION NOTIFICATIONS / TIME-TABLES PAGE

https://kbnvjaexams.org