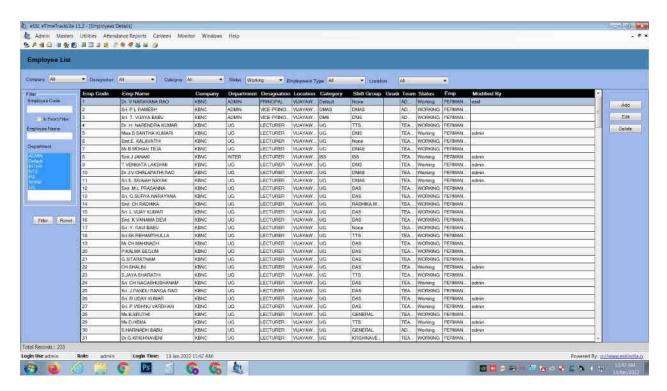

# **SALARIES To STAFF - PAYMENT**

#### TO WHOMSOEVER IT MAY CONCERN

This is to certify that K.B.N. College is having its accounts with our bank and the salaries are being paid from account no. 1414172000003756 The following is the bill for the month of December, 2021.