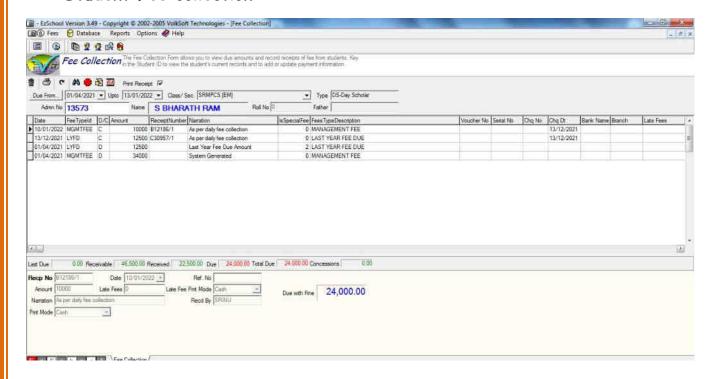

NB0003272**, Syndicate Bank, Gandhi chowk, Nehru road, Tenali

#### **GSTN:** 37ARSPC6514E1ZS

Accordingly we have been providing the software maintenance service after the first year free maintenance period. So far we have provided maintenance as per AMC for the academic year 2020-2021. We therefore requests you to pay us at the earliest the AMC charges of Rs. 26,800 /- per year in order to enable us provide the uninterrupted AMC service of the software.

| AMC   | Rs. 26,800 |
|-------|------------|
| GST   | Rs. 4,824  |
| Total | Rs.31,624  |

With best regards,

Yours faithfully,



#### **OAMDC PORTAL**





#### EZ SCHOOL SOFTWARE (Volksoft Technologies)

## (Administration, Student Admission & Support)



#### Student entry

#### Students attendance



#### Student Fee collection



#### eSSL SYSTEM

### (Administration)

## Staff Registration



# WEBPROS (COLLEGE AUTOMATION SYSTEM)

## STUDENT LOGIN - SCREENSHOTS





## **TEACHING STAFF LOGIN - SCREENSHOTS**















### WEBPROS >> STUDENT LOGIN >> LIBRARY BOOKS >>







# https://kbncollege.ac.in/onlineservices.php



### GOOGLE FORM LINKS: (STUDENT ONLINE SERVICES)

#### STUDY CERTIFICATE:

https://docs.google.com/forms/d/e/1FAIpQLSeQE6zxX7YvvLeke5u65 blGmdKLAkj-nVdKOfM44xmFIIDDeg/viewform?pli=1

#### TRANSFER CERTIFICATE (UG):

https://docs.google.com/forms/d/e/1FAIpQLSdVr1JlIsED1JcpkLjap\_z 446ZGHMD2mHxdsjqG5X-o3rDwiA/viewform

#### TRANSFER CERTIFICATE (PG):

https://docs.google.com/forms/d/e/1FAIpQLSfdT8EQkA3oyfEDbbpbv Z\_vzbA5QD6FNsuUZFYLfzE5y5IdHA/viewform

#### MIGRATION CERTIFICATE:

https://docs