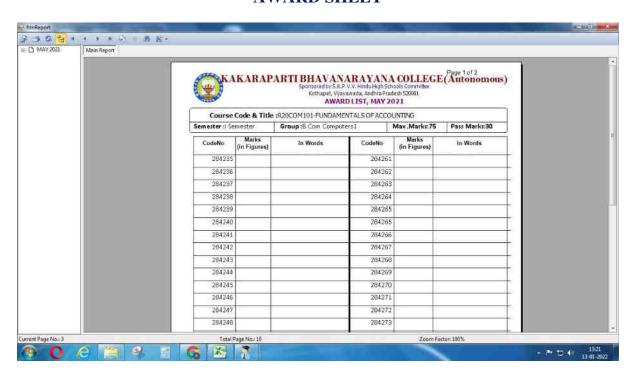

# **SALARIES To STAFF - PAYMENT**

#### TO WHOMSOEVER IT MAY CONCERN

This is to certify that K.B.N. College is having its accounts with our bank and the salaries are being paid from account no. 1414172000003756 The following is the bill for the month of December, 2021.

| SL.<br>NO. | following is the bill for the NAME | BANK A/C NO      |            |
|------------|------------------------------------|------------------|------------|
| 1          | DR.V.NARAYANĀ RAO                  | 1414166000023810 | Rs<br>4980 |
| 2          | P.L.RAMESH                         | 1414166000010090 | 34000      |
| 3          | T.VIJAYABABU                       | 1414166000010993 | 2330       |
| 4          | S.SANTHI KUMARI                    | 1414166000006734 | 1607       |
| 5          | B.MOHANA TEJA                      | 1414166000015628 | 3215       |
| 6          | J.JANAKI                           | 1414166000009425 | 1305       |
| 7          | Dr.J.V.CHALAPATHI RAO              | 1414166000009944 | 4010       |
| 8          | S.SIVAIAH NAYAK                    | 1414166000015232 | 3155       |
| 9          | Dr.K.SIVA PRAKASA RAO              | 1414166000011363 | 4029       |
| 10         | Dr.G.V.S.R.N,S.A.SASTRY            | 1414166000009681 | 2142       |
| 11         | Dr.M.V.SRINIVASA RAO               | 1414166000011081 | 3182       |
| 12         | B.V.MANOHAR BABU                   | 1414166000008133 | 3354       |
| 13         | V.SESHAGIRI RAO                    | 1414166000011434 | 1710       |
| 14         | P.RAVINDRA .                       | 1414166000009451 | 4039       |
| 15         | S.VASU -                           | 1414166000004240 | 3322       |
| 16         | P.SWATHI .                         | 1414166000012809 | 3458       |
| 17         | KOTA BANGARU LAKSHMI               | 1414166000015732 | 1758       |
| 18         | P.GOWTHAMI DEVI                    | 1414166000006632 | 3318       |
| 19         | M.LAKSHMI PRASANNA                 | 1414166000009449 | 1742       |
| 20         | G SURYANARAYANA                    | 1414166000007936 | 1430       |
| 21         | K.VANAMA DEVI                      | 1414166000013212 | 1702       |
| 22         | CH.RADHIKA                         | 1414166000006784 | 1938       |
| 23         | L.VIJAYAKUMAR                      | 1414166000007877 | 2494       |
| 24         | CH.NAGABHUSHANAM                   | 1414166000011079 | 2217       |
| 25         | J.PANDURANGA RAO                   | 1414166000009880 | 2198       |
| 26         | R.UDAY KUMAR                       | 1414166000013423 | 2278       |
| 27         | P.VISHNUVARDHAN                    | 1414166000015924 | 2185       |
| 28         | K.P.T.VIJAYA BHASKAR               | 1414166000009565 | 28796      |
| -          | Dr.G.KRISHNAVENI                   | 1414166000010860 | 56000      |
| 30         | M.SIVA KISHORE                     | 1414166000010521 | 20500      |
| 31         | O.SAILAJA                          | 1414166000009906 | 3883       |
| 32         | Dr.K.KIRAN KUMAR                   | 1414166000009342 | 23000      |
| 33         | Dr.G.SAKUNTHALA                    | 1414166000006620 | 1652       |
| 34         | N.SAMBASIVA RAO (2S)               | 1414166000009662 | 21420      |
|            | CH.RAMESH BABU                     | 1414166000011422 | 33000      |
| -          | D.HEMACHANDRA RAO                  | 1414166000004873 | 17567      |
|            | CH.MAHINADH                        | 1414166000018049 | 14770      |
|            | HEMA DOGGA                         | 1414166000021332 | (          |
|            | SHAIK ISAMIEL ALI BASHA            | 1414166000023728 | 11190      |
|            | M. KALA DEVI                       | 1414166000018063 | 15614      |
| 100000     | SK.CHAND BASHA                     | 1414166000021049 | 18834      |
|            | A. GOPALA KRISHNA                  | 1414166000021049 | 19382      |
| 72.        | Dr.H.NARENDRA KUMAR                | 1414166000018110 | 34200      |