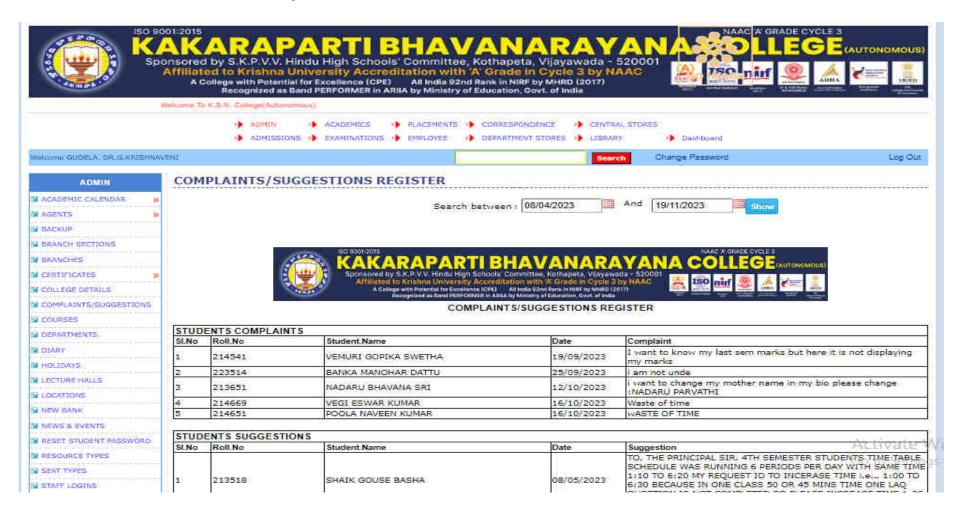

GNNI4OniA/viewform?pli=1







# INTERNAL COMPLAINTS COMMITTEE

https://docs.google.com/forms/d/e/1FAIpQLSdsUNIEU9gwJgkDMOyoGazUhMvHk-







docs.google.com/forms/d/e/1FAlpQLSdsUNIEU9gwJgkDMOyoGazUhMvHk-Ol8729MRdahGNNI40niA/viewform





150 5001-2015 CENTWIED NAA 'A' BRADE CYCLE 3

3.5 Star Rating in Innovations & Start-Ups by MoE

# **Complaint Form**

iqac@kbncollege.ac.in Switch account



Not shared

\* Indicates required question

Email \*

Your answer

Name \*

#### **GRIEVANCE SUBMISSION THROUGH COLLEGE AUTOMATION SYSTEM (WEBPROS):**

https://webprosindia.com/kbncollege/StudentMaster.aspx



The committee conducts an initial review of the grievance to determine its validity and whether it falls within the purview of the committee.

## WEBRPOS - COMPLAINTS / SUGGESTIONS REGISTER





# **SALARIES To STAFF - PAYMENT**



#### TO WHOMSOEVER IT MAY CONCERN

This is to certify that K.B.N. College is having its accounts with our bank and the salaries are being paid from account no. 1414172000003756 The following is the bill for the month of December, 2021.

| SL.<br>NO. | following is the bill for the NAME | BANK A/C NO      |            |
|------------|------------------------------------|------------------|------------|
| 1          | DR.V.NARAYANĀ RAO                  | 1414166000023810 | Rs<br>4980 |
| 2          | P.L.RAMESH                         | 1414166000010090 | 34000      |
| 3          | T.VIJAYABABU                       | 1414166000010993 | 2330       |
| 4          | S.SANTHI KUMARI                    | 1414166000006734 | 1607       |
| 5          | B.M