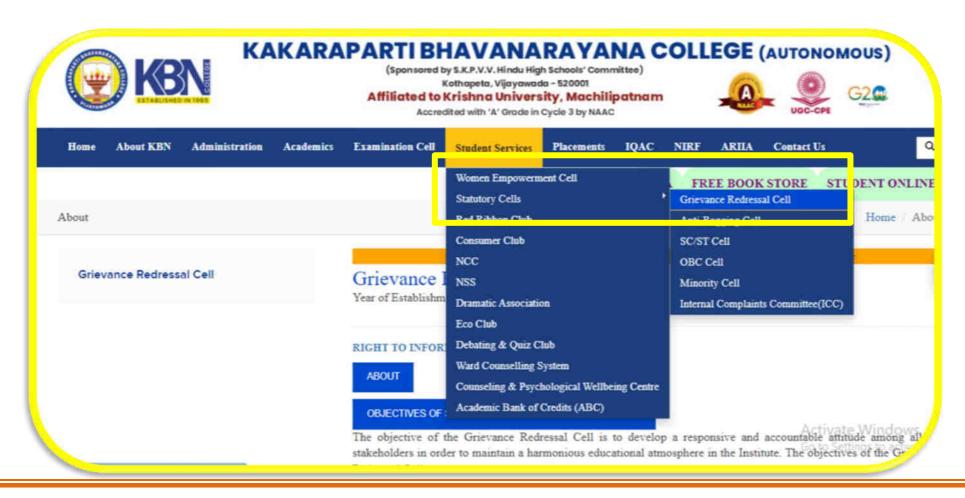

# Students should submit their grievances either through college website or through the Webpros Link.

#### GRIEVANCE SUBMISSION THROUGH COLLEGE WEBSITE

https://docs.google.com/forms/d/e/1FAlpQLSdsUNIEU9gwJgkDMOyoGazUhMvHk-

OI8729MRdahGNNI4OniA/viewform?pli=1