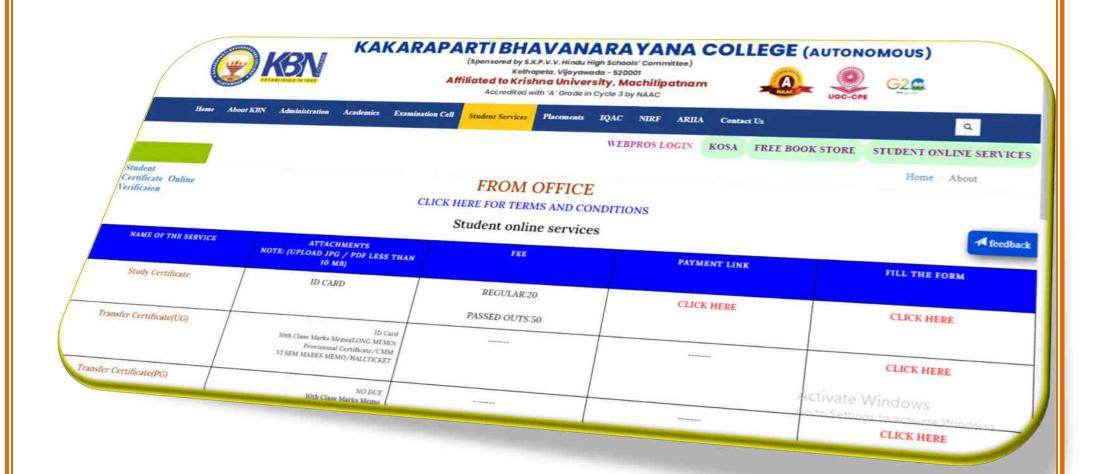

requests you to pay us at the earliest the AMC charges of Rs. 26,800 /- per year in order to enable us provide the uninterrupted AMC service of the software.

| AMC   | Rs. 26,800 |
|-------|------------|
| GST   | Rs. 4,824  |
| Total | Rs.31,624  |

With best regards,

Yours faithfully,



#### **OAMDC PORTAL**





#### EZ SCHOOL SOFTWARE (Volksoft Technologies)

## (Administration, Student Admission & Support)



#### Student entry

#### Students attendance



#### Student Fee collection



#### eSSL SYSTEM

### (Administration)

## Staff Registration



# WEBPROS (COLLEGE AUTOMATION SYSTEM)

## STUDENT LOGIN - SCREENSHOTS





## **TEACHING STAFF LOGIN - SCREENSHOTS**















### WEBPROS >> STUDENT LOGIN >> LIBRARY BOOKS >>







# https://kbncollege.ac.in/onlineservices.php



### GOOGLE FORM LINKS: (STUDENT ONLINE SERVICES)

#### STUDY CERTIFICATE:

https://docs.google.com/forms/d/e/1FAIpQLSeQE6zxX7YvvLeke5u65 blGmdKLAkj-nVdKOfM44xmFIIDDeg/viewform?pli=1

#### TRANSFER CERTIFICATE (UG):

https://docs.google.com/forms/d/e/1FAIpQLSdVr1JlIsED1JcpkLjap\_z 446ZGHMD2mHxdsjqG5X-o3rDwiA/viewform

#### TRANSFER CERTIFICATE (PG):

https://docs.google.com/forms/d/e/1FAIpQLSfdT8EQkA3oyfEDbbpbv Z\_vzbA5QD6FNsuUZFYLfzE5y5IdHA/viewform

#### MIGRATION CERTIFICATE:

https://docs.google.com/forms/d/e/1FAIpQLSc4sX6Eijyumg8h8tkueeE

q7AH1ROr\_Usy7GJonq9-A5uF0CQ/viewform

#### MIGRATION CERTIFICATE (PG):

https://docs.google.com/forms/d/e/1FAIpQLSer-

A7q5WO3jY66Sb0NCTfuEfFrMD5BIEJr\_a2Tr1Yow3fifQ/viewform

#### BONAFIDE CERTIFICATE:

https://docs.google.com/forms/d/e/1FAIpQLSe3