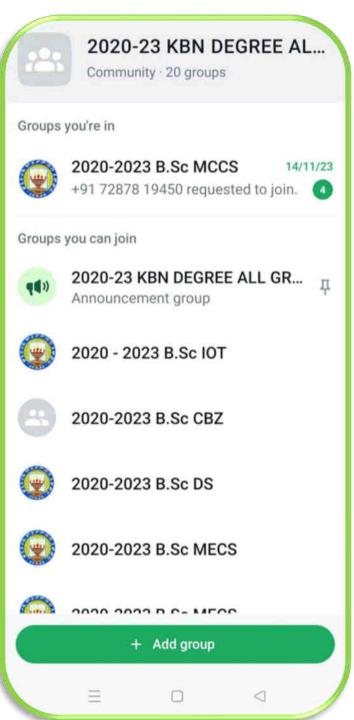

# KAKARAPARTI BHAVANARAYANA COLLEGE

(Sponsored by S.K.P.V.V. Hindu High Schools' Committee), Kothapeta, Vijayawada - 520 001. A College with Potential for Excellence (CPE) 3.5 Star Rating in Innovations & Start-Ups by MoE Recognized as Band PERFORMER in ARIIA by Ministry of Education, Govt. of India





#### ADMINSITRATION - WHATSAPP GROUPS (FOR COMMUNICATION)



















# College YouTube Channel Link

https://www.youtube.com/@kbncollegemedia/videos



# https://www.youtube.com/channel/UCjA vs2XNqizUuhvhK8UQuAA



College -e-Resources Links

https://kbncollege.ac.in/kbnlms.php













# Students should submit their grievances either through college website or through the Webpros Link.

#### GRIEVANCE SUBMISSION THROUGH COLLEGE WEBSITE

https://docs.google.com/forms/d/e/1FAlpQLSdsUNIEU9gwJgkDMOyoGazUhMvHk-

OI8729MRdahGNNI4OniA/viewform?pli=1







# INTERNAL COMPLAINTS COMMITTEE

https://docs.google.com/forms/d/e/1FAIpQLSdsUNIEU9gwJgkDMOyoGazUhMvHk-







docs.google.com/forms/d/e/1FAlpQLSdsUNIEU9gwJgkDMOyoGazUhMvHk-Ol8729MRdahGNNI40niA/viewform





150 5001-2015 CENTWIED NAA 'A' BRADE CYCLE 3

3.5 Star Rating in Innovations & Start