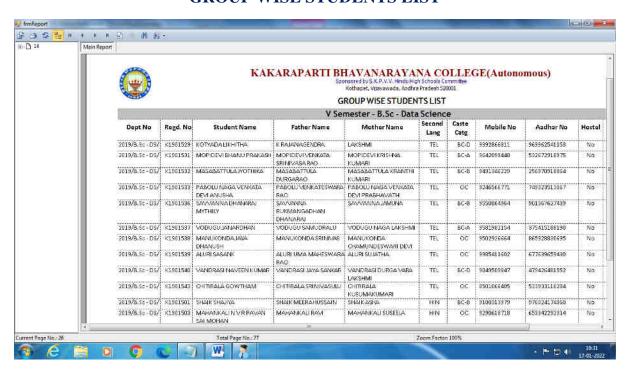

# KAKARAPARTI BHAVANARAYANA COLLEGE

(Sponsored by S.K.P.V.V. Hindu High Schools' Committee), Kothapeta, Vijayawada - 520 001. A College with Potential for Excellence (CPE) 3.5 Star Rating in Innovations & Start-Ups by MoE Recognized as Band PERFORMER in ARIIA by Ministry of Education, Govt. of India