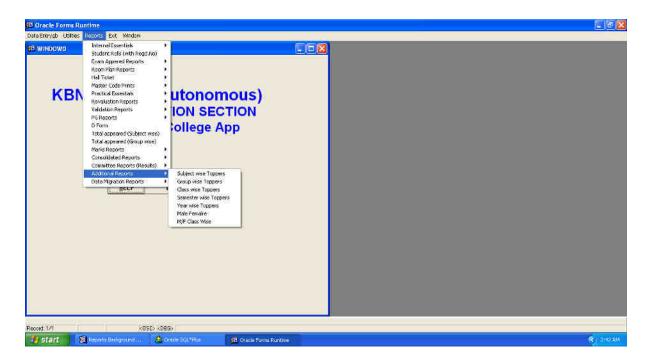

/1FAIpQLSdJ0WvHAsjrz9WVB-2dyCO7p5K-SJ4H0i5NBQraWAdYCC8Fnw/viewform



# SCREENSHOTS OF SRI MANASA SOLUTIONS

## (EXAMINATION SOFTWARE)

#### **MASTER MENU**



#### **INTERNAL EXAM MENU**



#### **D-FORM**



#### **D-FORM AFTER ATTENDANCE**



#### **CODE NUMBERS GENERATION**



#### **AWARD SHEET**



#### **HALL-TICKET**



#### SUSPECTED MALPRACTICE



#### REVALUATION REGISTRARTION



#### **REVALUATION MARKS POSTING**





#### PRACTICAL MARKS POSTING



#### STAFF REGISTRATION



#### **GROUP WISE STUDENTS LIST**



# KBN COLLEGE EXAMINATION GENERAL COLLEGE APPLICATION (GCA)



WELCOME SCREEN



STUDENTS DATA



MARKS ENTRY WITH BARCODE



MARKS VALIDATION WITH BARCODE



ROOM PLAN GENERATION



SIGNATURE SHEET GENERATION



HALL TICKET GENRATION



**ADMINISTRATION ACTIVITIES** 



**ALL REPORTS** 

# STUDENT RESULTS VERIFICATION / EXAMINATION NOTIFICATIONS / TIME-TABLES PAGE

https://kbnvjaexams.org