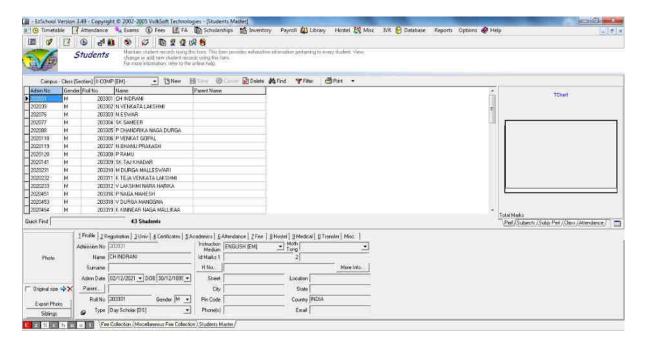

ars:**

Sri Manasa Solutions Account number: **32721010000064** IFSC CODE: **SYNB0003272**, Syndicate Bank, Gandhi chowk, Nehru road, Tenali

#### **GSTN:** 37ARSPC6514E1ZS

Accordingly we have been providing the software maintenance service after the first year free maintenance period. So far we have provided maintenance as per AMC for the academic year 2020-2021. We therefore requests you to pay us at the earliest the AMC charges of Rs. 26,800 /- per year in order to enable us provide the uninterrupted AMC service of the software.

| AMC   | Rs. 26,800 |
|-------|------------|
| GST   | Rs. 4,824  |
| Total | Rs.31,624  |

With best regards,

Yours faithfully,



#### **OAMDC PORTAL**





#### EZ SCHOOL SOFTWARE (Volksoft Technologies)

## (Administration, Student Admission & Support)



#### Student entry

#### Students attendance



#### Student Fee collection



#### eSSL SYSTEM

### (Administration)

## Staff Registration



# WEBPROS (COLLEGE AUTOMATION SYSTEM)

## STUDENT LOGIN - SCREENSHOTS





## **TEACHING STAFF LOGIN - SCREENSHOTS**















### WEBPROS >> STUDENT LOGIN >> LIBRARY BOOKS >>







# https://kbncollege.ac.in/onlineservices.php



### GOOGLE FORM LINKS: (STUDENT ONLINE SERVICES)

#### STUDY CERTIFICATE:

https://docs.google.com/forms/d/e/1FAIpQLSeQE6zxX7YvvLeke5u65 blGmdKLAkj-nVdKOfM44xmFIIDDeg/viewform?pli=1

#### TRANSFER CERTIFICATE (UG):

https://docs.google.com/forms/d/e/1FAIpQLSdVr1JlIsED1JcpkLjap\_z 446ZGHMD2mHxdsjqG5X-o3rDwiA/viewform

#### TRANSFER CERTIFICATE (PG):

https://docs.google.com/forms/d/e/1FAIpQLSfdT8EQkA3oyfEDbbpbv Z\_