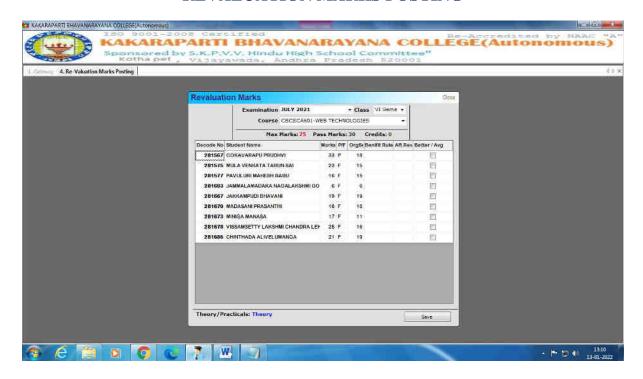

q7AH1ROr\_Usy7GJonq9-A5uF0CQ/viewform

#### MIGRATION CERTIFICATE (PG):

https://docs.google.com/forms/d/e/1FAIpQLSer-

A7q5WO3jY66Sb0NCTfuEfFrMD5BIEJr\_a2Tr1Yow3fifQ/viewform

#### BONAFIDE CERTIFICATE:

https://docs.google.com/forms/d/e/1FAIpQLSe32Ha\_KY4Lyw9quDV1G IfMbj6fcowMvbC7xjr-Daby8AIZ8Q/viewform

#### MEDIUM OF INSTRUCTION:

https://docs.google.com/forms/d/e/1FAIpQLSdJ0WvHAsjrz9WVB-2dyCO7p5K-SJ4H0i5NBQraWAdYCC8Fnw/viewform



# SCREENSHOTS OF SRI MANASA SOLUTIONS

## (EXAMINATION SOFTWARE)

#### **MASTER MENU**



#### **INTERNAL EXAM MENU**



#### **D-FORM**



#### **D-FORM AFTER ATTENDANCE**



#### **CODE NUMBERS GENERATION**



#### **AWARD SHEET**



#### **HALL-TICKET**



#### SUSPECTED MALPRACTICE



#### REVALUATION REGISTRARTION



#### **REVALUATION MARKS POSTING**





#### PRACTICAL MARKS POSTING



#### STAFF REGISTRATION



#### **GROUP WISE STUDENTS LIST**



# KBN COLLEGE EXAMINATION GENERAL COLLEGE APPLICATION (GCA)



WELCOME SCREEN



STUDENTS DATA



MARKS ENTRY WITH BARCODE



MARKS VALIDATION WITH BARCODE



ROOM PLAN GENERATION



SIGNATURE SHEET GENERATION



HALL TICKET GENRATION



**ADMINISTRATION ACTIVITIES** 



**ALL REPORTS** 

# STUDENT RESULTS VERIFICATION / EXAMINATION NOTIFICATIONS / TIME-TABLES PAGE

https://kbnvjaexams.org