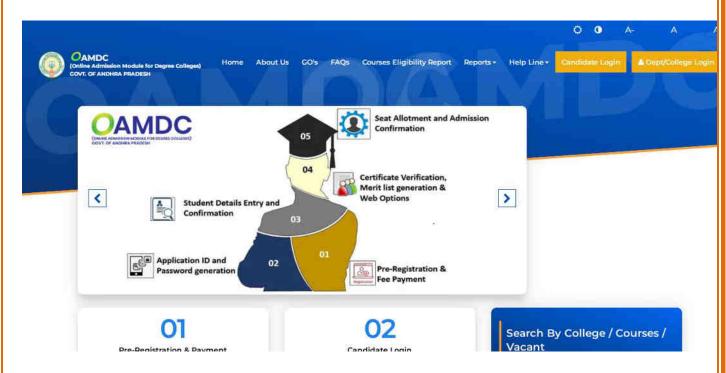

ment of India (GOI) per year till the software licensing period of five years.

#### **Account particulars:**

Sri Manasa Solutions Account number: **32721010000064** IFSC CODE: **SYNB0003272**, Syndicate Bank, Gandhi chowk, Nehru road, Tenali

#### **GSTN:** 37ARSPC6514E1ZS

Accordingly we have been providing the software maintenance service after the first year free maintenance period. So far we have provided maintenance as per AMC for the academic year 2020-2021. We therefore requests you to pay us at the earliest the AMC charges of Rs. 26,800 /- per year in order to enable us provide the uninterrupted AMC service of the software.

| AMC   | Rs. 26,800 |
|-------|------------|
| GST   | Rs. 4,824  |
| Total | Rs.31,624  |

With best regards,

Yours faithfully,



#### **OAMDC PORTAL**





#### EZ SCHOOL SOFTWARE (Volksoft Technologies)

## (Administration, Student Admission & Support)



#### Student entry

#### Students attendance



#### Student Fee collection



#### eSSL SYSTEM

### (Administration)

## Staff Registration



# WEBPROS (COLLEGE AUTOMATION SYSTEM)

## STUDENT LOGIN - SCREENSHOTS





## **TEACHING STAFF LOGIN - SCREENSHOTS**















### WEBPROS >> STUDENT LOGIN >> LIBRARY BOOKS >>







# https://kbncollege.ac.in/onlineservices.php



### GOOGLE FORM LINKS: (STUDENT ONLINE SERVICES)

#### STUDY CERTIFICATE:

https://docs.google.com/forms/d/e/1FAIpQLSeQE6zxX7YvvLeke5u65 blGmdKLAkj-nVdKOfM44xmFIIDDeg/viewform?pli=1

#### TRANSFER CERTIFICATE (UG):

https://docs.google.com/forms/d/e/1FAIpQLSdVr1JlIsED1JcpkLjap\_z 446ZGHMD2mHxdsjqG5X-o3rDwiA/viewf