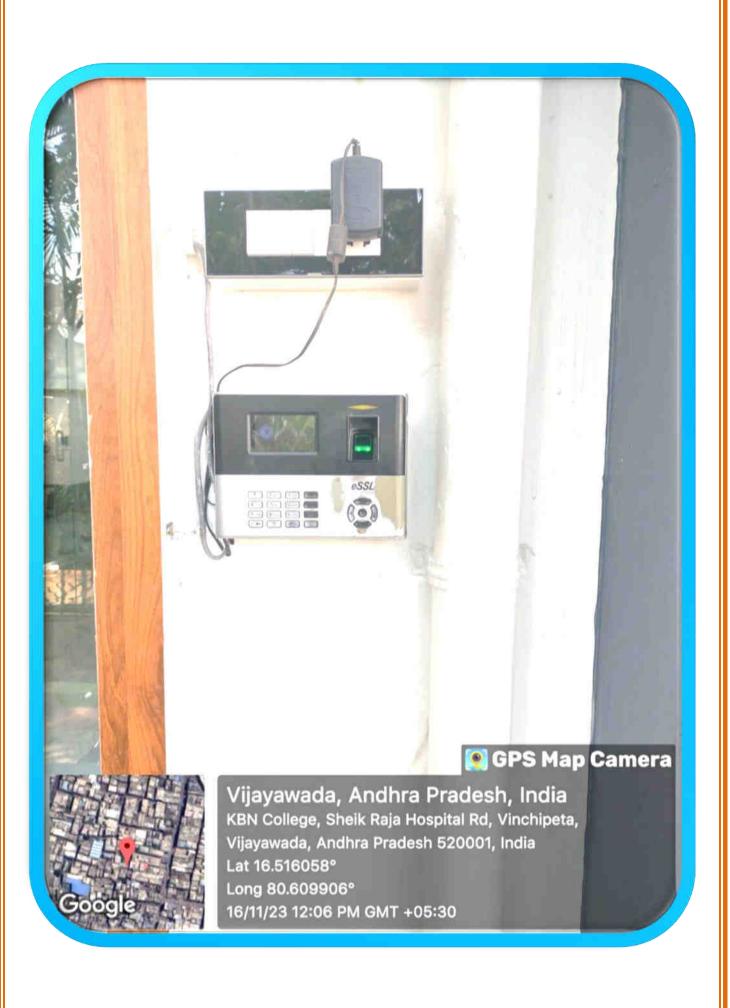

# KAKARAPARTI BHAVANARAYANA COLLEGE

(Sponsored by S.K.P.V.V. Hindu High Schools' Committee), Kothapeta, Vijayawada - 520 001. A College with Potential for Excellence (CPE) 3.5 Star Rating in Innovations & Start-Ups by MoE Recognized as Band PERFORMER in ARIIA by Ministry of Education, Govt. of India





#### ADMINSITRATION - WHATSAPP GROUPS (FOR COMMUNICATION)



















# College YouTube Channel Link

https://www.youtube.com/@kbncollegemedia/videos



# https://www.youtube.com/channel/UCjA vs2XNqizUuhvhK8UQuAA



College -e-Resources Links

https://kbncollege.ac.in/kbnlms.php













# Students should submit their grievances either through college website or through the Webpros Link.

#### GRIEVANCE SUBMISSION THROUGH COLLEGE WEBSITE

https://docs.google.com/forms/d/e/1FAlpQLSdsUNIEU9gwJgkDMOyoGazUhMvHk-

OI8729MRdahGNNI4OniA/viewform?pli=1







# INTERNAL COMPLAINTS COMMITTEE

https://docs.google.com/forms/d/e/1FAIpQLSdsUNIEU9gwJgkDMOyoGazUhMvHk-







docs.google.com/forms/d/e/1FAlpQLSdsUNIEU9gwJgkDMOyoGazUhMvHk-Ol8729MRdahGNNI40niA/viewform





150 5001-2015 CENTWIED NAA 'A' BRADE CYCLE 3

3.5 Star Rating in Innovations & Start-Ups