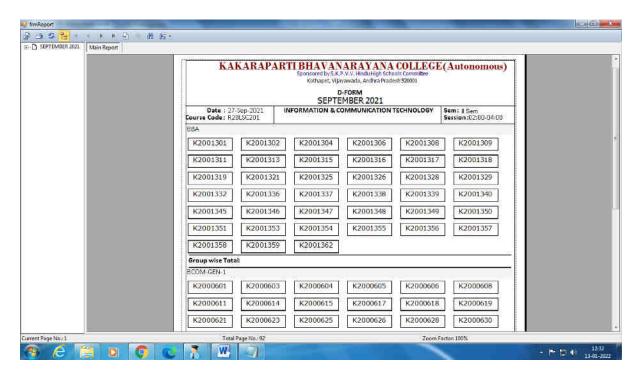

NSFER CERTIFICATE (PG):

https://docs.google.com/forms/d/e/1FAIpQLSfdT8EQkA3oyfEDbbpbv Z\_vzbA5QD6FNsuUZFYLfzE5y5IdHA/viewform

#### MIGRATION CERTIFICATE:

https://docs.google.com/forms/d/e/1FAIpQLSc4sX6Eijyumg8h8tkueeE

q7AH1ROr\_Usy7GJonq9-A5uF0CQ/viewform

#### MIGRATION CERTIFICATE (PG):

https://docs.google.com/forms/d/e/1FAIpQLSer-

A7q5WO3jY66Sb0NCTfuEfFrMD5BIEJr\_a2Tr1Yow3fifQ/viewform

#### BONAFIDE CERTIFICATE:

https://docs.google.com/forms/d/e/1FAIpQLSe32Ha\_KY4Lyw9quDV1G IfMbj6fcowMvbC7xjr-Daby8AIZ8Q/viewform

#### MEDIUM OF INSTRUCTION:

https://docs.google.com/forms/d/e/1FAIpQLSdJ0WvHAsjrz9WVB-2dyCO7p5K-SJ4H0i5NBQraWAdYCC8Fnw/viewform



# SCREENSHOTS OF SRI MANASA SOLUTIONS

## (EXAMINATION SOFTWARE)

#### **MASTER MENU**



#### **INTERNAL EXAM MENU**



#### **D-FORM**



#### **D-FORM AFTER ATTENDANCE**



#### **CODE NUMBERS GENERATION**



#### **AWARD SHEET**



#### **HALL-TICKET**



#### SUSPECTED MALPRACTICE



#### REVALUATION REGISTRARTION



#### **REVALUATION MARKS POSTING**





#### PRACTICAL MARKS POSTING



#### STAFF REGISTRATION



#### **GROUP WISE STUDENTS LIST**



# KBN COLLEGE EXAMINATION GENERAL COLLEGE APPLICATION (GCA)



WELCOME SCREEN



STUDENTS DATA



MARKS ENTRY WITH BARCODE



MARKS VALIDATION WITH BARCODE



ROOM PLAN GENERATION



SIGNATURE SHEET GENERATION



HALL TICKET GENRATION



**ADMINISTRATION ACTIVITIES** 



**ALL REPORTS** 

# STUDENT RESULTS VERIFICATION / EXAMINATION NOTIFICATIONS / TIME-TABLES PAGE

https://kbnvjaexams.org