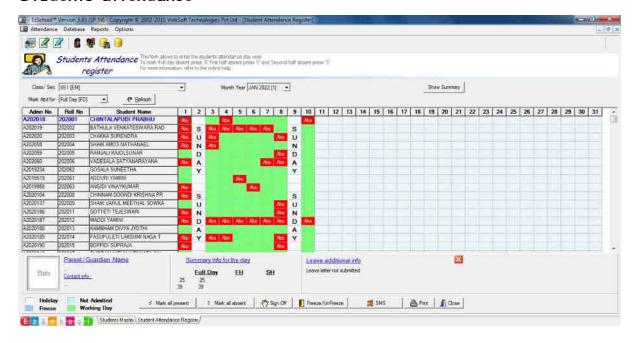

2721010000064** IFSC CODE: **SYNB0003272**, Syndicate Bank, Gandhi chowk, Nehru road, Tenali

#### **GSTN:** 37ARSPC6514E1ZS

Accordingly we have been providing the software maintenance service after the first year free maintenance period. So far we have provided maintenance as per AMC for the academic year 2020-2021. We therefore requests you to pay us at the earliest the AMC charges of Rs. 26,800 /- per year in order to enable us provide the uninterrupted AMC service of the software.

| AMC   | Rs. 26,800 |
|-------|------------|
| GST   | Rs. 4,824  |
| Total | Rs.31,624  |

With best regards,

Yours faithfully,



#### **OAMDC PORTAL**





#### EZ SCHOOL SOFTWARE (Volksoft Technologies)

## (Administration, Student Admission & Support)



#### Student entry

#### Students attendance



#### Student Fee collection



#### eSSL SYSTEM

### (Administration)

## Staff Registration



# WEBPROS (COLLEGE AUTOMATION SYSTEM)

## STUDENT LOGIN - SCREENSHOTS





## **TEACHING STAFF LOGIN - SCREENSHOTS**















### WEBPROS >> STUDENT LOGIN >> LIBRARY BOOKS >>







# https://kbncollege.ac.in/onlineservices.php



### GOOGLE FORM LINKS: (STUDENT ONLINE SERVICES)

#### STUDY CERTIFICATE:

https://docs.google.com/forms/d/e/1FAIpQLSeQE6zxX7YvvLeke5u65 blGmdKLAkj-nVdKOfM44xmFIIDDeg/viewform?pli=1

#### TRANSFER CERTIFICATE (UG):

https://docs.google.com/forms/d/e/1FAIpQLSdVr1JlIsED1JcpkLjap\_z 446ZGHMD2mHxdsjqG5X-o3rDwiA/viewform

#### TRANSFER CERTIFICATE (PG):

https://docs.google.com/forms/d/e/1FAIpQLSfdT8EQkA3oyfEDbbpbv Z\_vzbA5QD6FNsuUZFYLfzE5y5IdHA/viewform

#### MIGRA