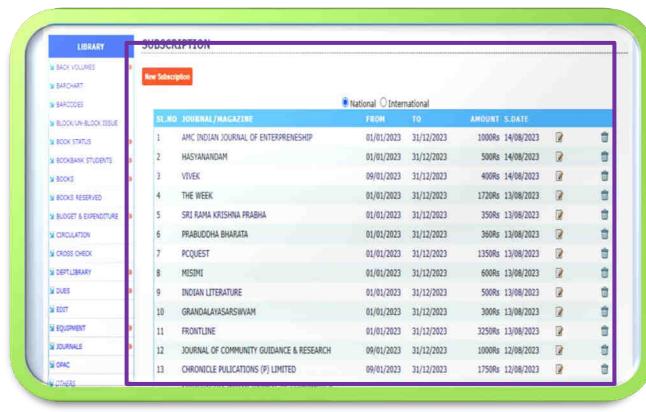

nce period. So far we have provided maintenance as per AMC for the academic year 2020-2021. We therefore requests you to pay us at the earliest the AMC charges of Rs. 26,800 /- per year in order to enable us provide the uninterrupted AMC service of the software.

| AMC   | Rs. 26,800 |
|-------|------------|
| GST   | Rs. 4,824  |
| Total | Rs.31,624  |

With best regards,

Yours faithfully,



#### **OAMDC PORTAL**





#### EZ SCHOOL SOFTWARE (Volksoft Technologies)

## (Administration, Student Admission & Support)



#### Student entry

#### Students attendance



#### Student Fee collection



#### eSSL SYSTEM

### (Administration)

## Staff Registration



# WEBPROS (COLLEGE AUTOMATION SYSTEM)

## STUDENT LOGIN - SCREENSHOTS





## **TEACHING STAFF LOGIN - SCREENSHOTS**















### WEBPROS >> STUDENT LOGIN >> LIBRARY BOOKS >>







# https://kbncollege.ac.in/onlineservices.php



### GOOGLE FORM LINKS: (STUDENT ONLINE SERVICES)

#### STUDY CERTIFICATE:

https://docs.google.com/forms/d/e/1FAIpQLSeQE6zxX7YvvLeke5u65 blGmdKLAkj-nVdKOfM44xmFIIDDeg/viewform?pli=1

#### TRANSFER CERTIFICATE (UG):

https://docs.google.com/forms/d/e/1FAIpQLSdVr1JlIsED1JcpkLjap\_z 446ZGHMD2mHxdsjqG5X-o3rDwiA/viewform

#### TRANSFER CERTIFICATE (PG):

https://docs.google.com/forms/d/e/1FAIpQLSfdT8EQkA3oyfEDbbpbv Z\_vzbA5QD6FNsuUZFYLfzE5y5IdHA/viewform

#### MIGRATION CERTIFICATE:

https://docs.google.com/forms/d/e/1FAIpQLSc4sX6Eijyumg8h8tkueeE

q7AH1ROr\_Usy7GJonq9-A5uF0CQ/viewform

#### MIGRATION CERTIFICATE (PG):

https://docs.google.com/forms/d/e/1FAIpQLSer-

A7q5WO3jY66Sb0NCTfuEfFrM