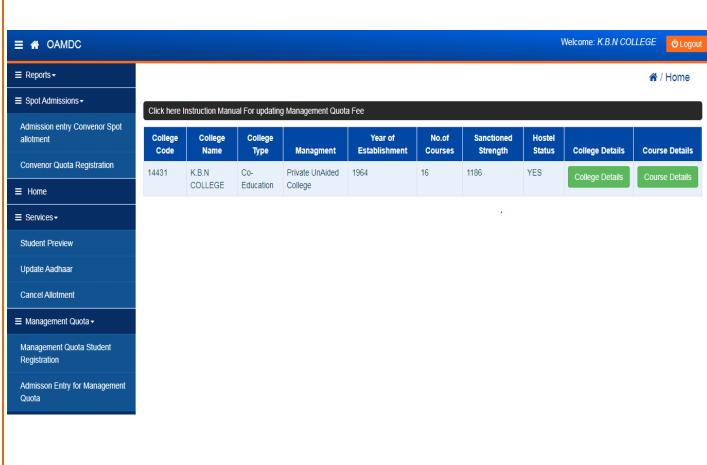

nt of India (GOI) per year till the software licensing period of five years.

#### **Account particulars:**

Sri Manasa Solutions Account number: **32721010000064** IFSC CODE: **SYNB0003272**, Syndicate Bank, Gandhi chowk, Nehru road, Tenali

#### **GSTN:** 37ARSPC6514E1ZS

Accordingly we have been providing the software maintenance service after the first year free maintenance period. So far we have provided maintenance as per AMC for the academic year 2020-2021. We therefore requests you to pay us at the earliest the AMC charges of Rs. 26,800 /- per year in order to enable us provide the uninterrupted AMC service of the software.

| AMC   | Rs. 26,800 |
|-------|------------|
| GST   | Rs. 4,824  |
| Total | Rs.31,624  |

With best regards,

Yours faithfully,



#### **OAMDC PORTAL**





#### EZ SCHOOL SOFTWARE (Volksoft Technologies)

## (Administration, Student Admission & Support)



#### Student entry

#### Students attendance



#### Student Fee collection



#### eSSL SYSTEM

### (Administration)

## Staff Registration



# WEBPROS (COLLEGE AUTOMATION SYSTEM)

## STUDENT LOGIN - SCREENSHOTS





## **TEACHING STAFF LOGIN - SCREENSHOTS**















### WEBPROS >> STUDENT LOGIN >> LIBRARY BOOKS >>







# https://kbncollege.ac.in/onlineservices.php



### GOOGLE FORM LINKS: (STUDENT ONLINE SERVICES)

#### STUDY CERTIFICATE:

https://docs.google.com/forms/d/e/1FAIpQLSeQE6zxX7YvvLeke5u65 blGmdKLAkj-nVdKOfM44xmFIIDDeg/viewform?pli=1

#### TRANSFER CERTIFICATE (UG):

https://docs.google.com/forms/d/e/1FAIpQLSdVr1JlIsED1JcpkLjap\_z 446ZGHMD2mHxdsjqG5X-o3rDwiA/viewfor