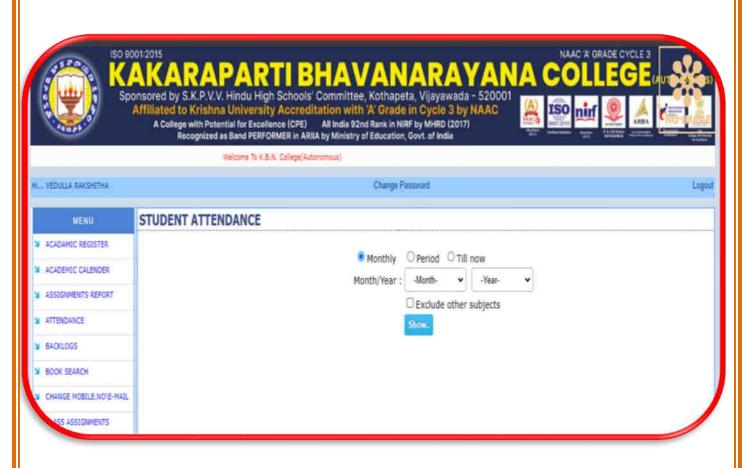

re maintenance service after the first year free maintenance period. So far we have provided maintenance as per AMC for the academic year 2020-2021. We therefore requests you to pay us at the earliest the AMC charges of Rs. 26,800 /- per year in order to enable us provide the uninterrupted AMC service of the software.

| AMC   | Rs. 26,800 |
|-------|------------|
| GST   | Rs. 4,824  |
| Total | Rs.31,624  |

With best regards,

Yours faithfully,



#### **OAMDC PORTAL**





#### EZ SCHOOL SOFTWARE (Volksoft Technologies)

## (Administration, Student Admission & Support)



#### Student entry

#### Students attendance



#### Student Fee collection



#### eSSL SYSTEM

### (Administration)

## Staff Registration



# WEBPROS (COLLEGE AUTOMATION SYSTEM)

## STUDENT LOGIN - SCREENSHOTS





## **TEACHING STAFF LOGIN - SCREENSHOTS**















### WEBPROS >> STUDENT LOGIN >> LIBRARY BOOKS >>







# https://kbncollege.ac.in/onlineservices.php



### GOOGLE FORM LINKS: (STUDENT ONLINE SERVICES)

#### STUDY CERTIFICATE:

https://docs.google.com/forms/d/e/1FAIpQLSeQE6zxX7YvvLeke5u65 blGmdKLAkj-nVdKOfM44xmFIIDDeg/viewform?pli=1

#### TRANSFER CERTIFICATE (UG):

https://docs.google.com/forms/d/e/1FAIpQLSdVr1JlIsED1JcpkLjap\_z 446ZGHMD2mHxdsjqG5X-o3rDwiA/viewform

#### TRANSFER CERTIFICATE (PG):

https://docs.google.com/forms/d/e/1FAIpQLSfdT8EQkA3oyfEDbbpbv Z\_vzbA5QD6FNsuUZFYLfzE5y5IdHA/viewform

#### MIGRATION CERTIFICATE:

https://docs.google.com/forms/d/e/1FAIpQLSc4sX6Eijyumg8h8tkueeE

q7AH1ROr\_Usy7GJonq9-A5uF0CQ/viewform

#### MIGRATION CERTIFICATE (PG):

https://docs.g