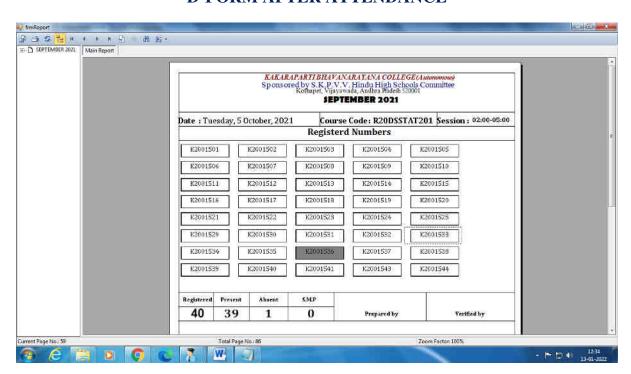

s.google.com/forms/d/e/1FAIpQLSfdT8EQkA3oyfEDbbpbv Z\_vzbA5QD6FNsuUZFYLfzE5y5IdHA/viewform

#### MIGRATION CERTIFICATE:

https://docs.google.com/forms/d/e/1FAIpQLSc4sX6Eijyumg8h8tkueeE

q7AH1ROr\_Usy7GJonq9-A5uF0CQ/viewform

#### MIGRATION CERTIFICATE (PG):

https://docs.google.com/forms/d/e/1FAIpQLSer-

A7q5WO3jY66Sb0NCTfuEfFrMD5BIEJr\_a2Tr1Yow3fifQ/viewform

#### BONAFIDE CERTIFICATE:

https://docs.google.com/forms/d/e/1FAIpQLSe32Ha\_KY4Lyw9quDV1G IfMbj6fcowMvbC7xjr-Daby8AIZ8Q/viewform

#### MEDIUM OF INSTRUCTION:

https://docs.google.com/forms/d/e/1FAIpQLSdJ0WvHAsjrz9WVB-2dyCO7p5K-SJ4H0i5NBQraWAdYCC8Fnw/viewform



# SCREENSHOTS OF SRI MANASA SOLUTIONS

## (EXAMINATION SOFTWARE)

#### **MASTER MENU**



#### **INTERNAL EXAM MENU**



#### **D-FORM**



#### **D-FORM AFTER ATTENDANCE**



#### **CODE NUMBERS GENERATION**



#### **AWARD SHEET**



#### **HALL-TICKET**



#### SUSPECTED MALPRACTICE



#### REVALUATION REGISTRARTION



#### **REVALUATION MARKS POSTING**





#### PRACTICAL MARKS POSTING



#### STAFF REGISTRATION



#### **GROUP WISE STUDENTS LIST**



# KBN COLLEGE EXAMINATION GENERAL COLLEGE APPLICATION (GCA)



WELCOME SCREEN



STUDENTS DATA



MARKS ENTRY WITH BARCODE



MARKS VALIDATION WITH BARCODE



ROOM PLAN GENERATION



SIGNATURE SHEET GENERATION



HALL TICKET GENRATION



**ADMINISTRATION ACTIVITIES** 



**ALL REPORTS** 

# STUDENT RESULTS VERIFICATION / EXAMINATION NOTIFICATIONS / TIME-TABLES PAGE

https://kbnvjaexams.org