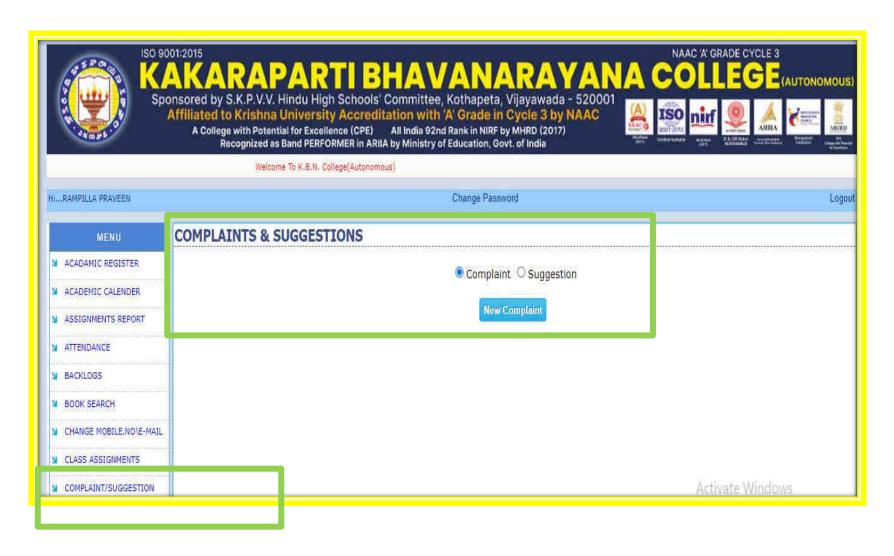

#### **GRIEVANCE SUBMISSION THROUGH COLLEGE AUTOMATION SYSTEM (WEBPROS):**

https://webprosindia.com/kbncollege/StudentMaster.aspx

The committee conducts an initial review of the grievance to determine its validity and whether it falls within the purview of the committee.

## WEBRPOS - COMPLAINTS / SUGGESTIONS REGISTER