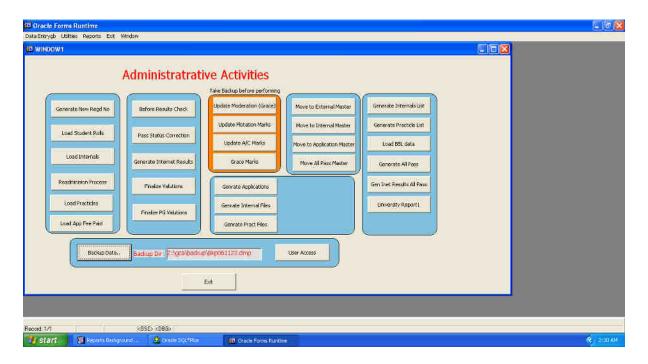

https://docs.google.com/forms/d/e/1FAIpQLSdJ0WvHAsjrz9WVB-2dyCO7p5K-SJ4H0i5NBQraWAdYCC8Fnw/viewform



# SCREENSHOTS OF SRI MANASA SOLUTIONS

## (EXAMINATION SOFTWARE)

#### **MASTER MENU**



#### **INTERNAL EXAM MENU**



#### **D-FORM**



#### **D-FORM AFTER ATTENDANCE**



#### **CODE NUMBERS GENERATION**



#### **AWARD SHEET**



#### **HALL-TICKET**



#### SUSPECTED MALPRACTICE



#### REVALUATION REGISTRARTION



#### **REVALUATION MARKS POSTING**





#### PRACTICAL MARKS POSTING



#### STAFF REGISTRATION



#### **GROUP WISE STUDENTS LIST**



# KBN COLLEGE EXAMINATION GENERAL COLLEGE APPLICATION (GCA)



WELCOME SCREEN



STUDENTS DATA



MARKS ENTRY WITH BARCODE



MARKS VALIDATION WITH BARCODE



ROOM PLAN GENERATION



SIGNATURE SHEET GENERATION



HALL TICKET GENRATION



**ADMINISTRATION ACTIVITIES** 



**ALL REPORTS** 

# STUDENT RESULTS VERIFICATION / EXAMINATION NOTIFICATIONS / TIME-TABLES PAGE

https://kbnvjaexams.org