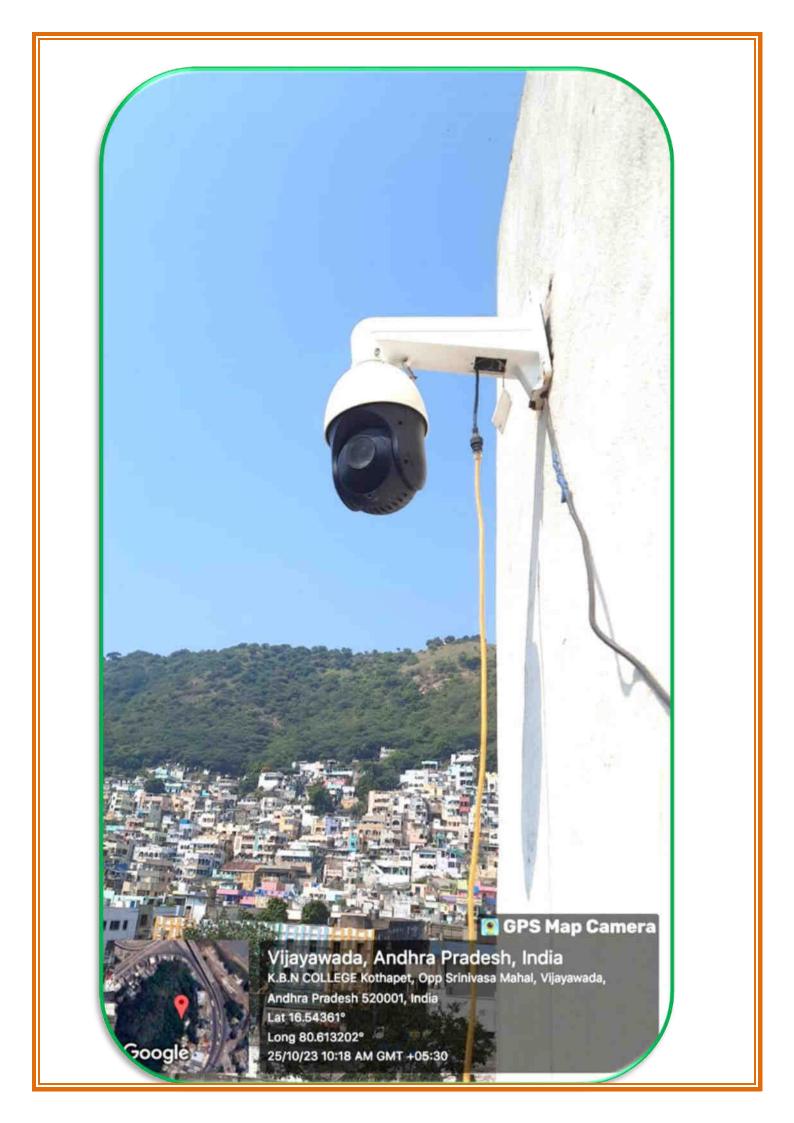

# KAKARAPARTI BHAVANARAYANA COLLEGE

(Sponsored by S.K.P.V.V. Hindu High Schools' Committee), Kothapeta, Vijayawada - 520 001. A College with Potential for Excellence (CPE) 3.5 Star Rating in Innovations & Start-Ups by MoE Recognized as Band PERFORMER in ARIIA by Ministry of Education, Govt. of India





#### ADMINSITRATION - WHATSAPP GROUPS (FOR COMMUNICATION)



















# College YouTube Channel Link

https://www.youtube.com/@kbncollegemedia/videos



# https://www.youtube.com/channel/UCjA vs2XNqizUuhvhK8UQuAA



College -e-Resources Links

https://kbncollege.ac.in/kbnlms.php













# Students should submit their grievances either through college website or through the Webpros Link.

#### GRIEVANCE SUBMISSION THROUGH COLLEGE WEBSITE

https://docs.google.com/forms/d/e/1FAlpQLSdsUNIEU9gwJgkDMOyoGazUhMvHk-

OI8729MRdahGNNI4OniA/viewform?pli=1







# INTERNAL COMPLAINTS COMMITTEE

https://docs.google.com/forms/d/e/1FAIpQLSdsUNIEU9gwJgkDMOyoGazUhMvHk-







docs.google.com/forms/d/e/1FAlpQLSdsUNIEU9gwJgkDMOyoGazUhMvHk-Ol8729MRdahGNNI40niA/viewform





150 5001-2015 CENTWIED NAA 'A' BRADE CYCLE 3

3.5 Star Rating in Innovations & Start-Ups by MoE

# **Complaint Form**

iqac@kbncollege.ac.in Switch account



Not shared

\* Indicates required question

Email \*

Your answer

Name \*

#### **GRIEVANCE SUBMISSION THROUGH COLLEGE AUTOMATION SYSTEM (WEBPROS):**

ht