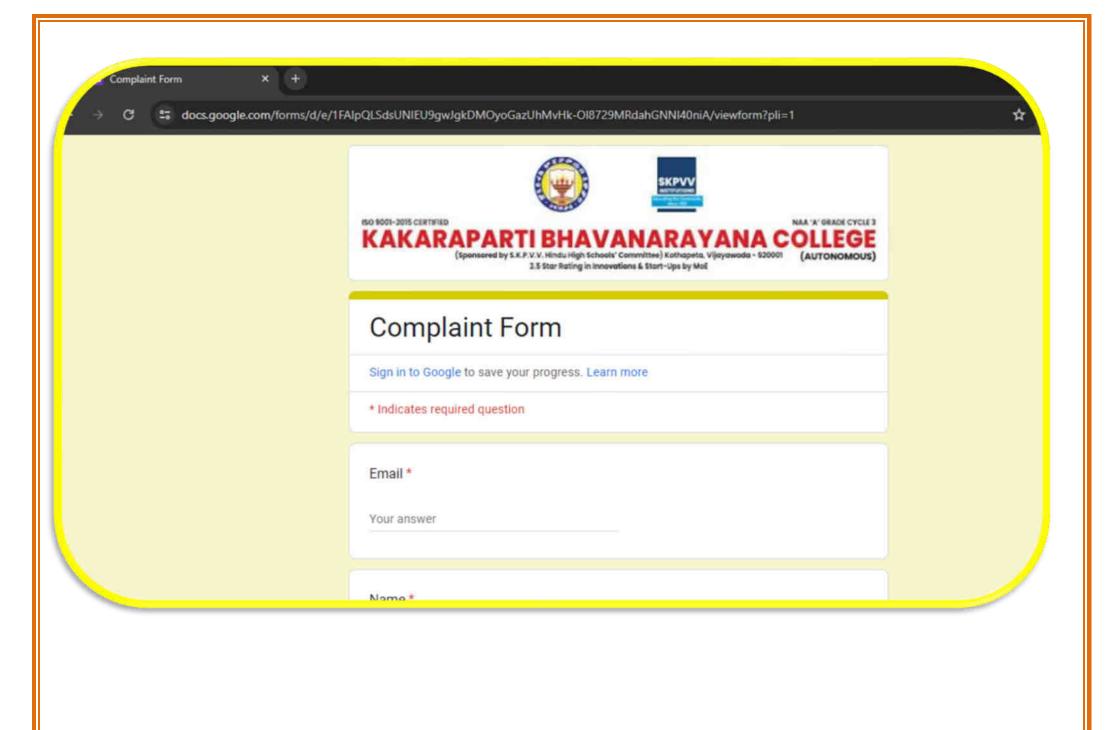

#### GRIEVANCE SUBMISSION THROUGH COLLEGE WEBSITE

https://docs.google.com/forms/d/e/1FAlpQLSdsUNIEU9gwJgkDMOyoGazUhMvHk-

OI8729MRdahGNNI4OniA/viewform?pli=1

# **Complaint Form**

iqac@kbncollege.ac.in Switch account

Not shared

\* Indicates required question

Email \*

Your answer

Name \*