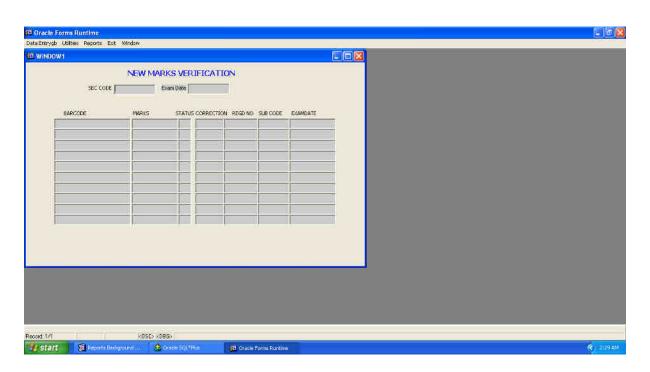

.com/forms/d/e/1FAIpQLSe32Ha\_KY4Lyw9quDV1G IfMbj6fcowMvbC7xjr-Daby8AIZ8Q/viewform

#### MEDIUM OF INSTRUCTION:

https://docs.google.com/forms/d/e/1FAIpQLSdJ0WvHAsjrz9WVB-2dyCO7p5K-SJ4H0i5NBQraWAdYCC8Fnw/viewform



# SCREENSHOTS OF SRI MANASA SOLUTIONS

## (EXAMINATION SOFTWARE)

#### **MASTER MENU**



#### **INTERNAL EXAM MENU**



#### **D-FORM**



#### **D-FORM AFTER ATTENDANCE**



#### **CODE NUMBERS GENERATION**



#### **AWARD SHEET**



#### **HALL-TICKET**



#### SUSPECTED MALPRACTICE



#### REVALUATION REGISTRARTION



#### **REVALUATION MARKS POSTING**





#### PRACTICAL MARKS POSTING



#### STAFF REGISTRATION



#### **GROUP WISE STUDENTS LIST**



# KBN COLLEGE EXAMINATION GENERAL COLLEGE APPLICATION (GCA)



WELCOME SCREEN



STUDENTS DATA



MARKS ENTRY WITH BARCODE



MARKS VALIDATION WITH BARCODE



ROOM PLAN GENERATION



SIGNATURE SHEET GENERATION



HALL TICKET GENRATION



**ADMINISTRATION ACTIVITIES** 



**ALL REPORTS** 

# STUDENT RESULTS VERIFICATION / EXAMINATION NOTIFICATIONS / TIME-TABLES PAGE

https://kbnvjaexams.org