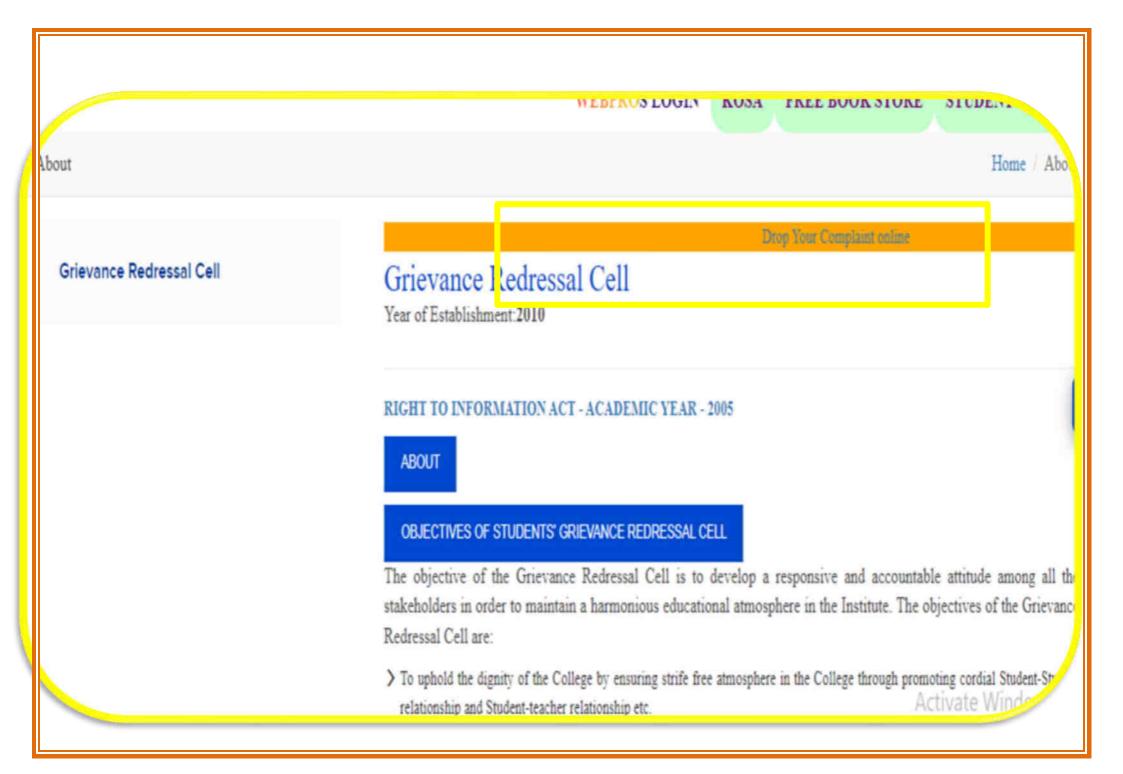

#### GRIEVANCE SUBMISSION THROUGH COLLEGE WEBSITE

https://docs.google.com/forms/d/e/1FAlpQLSdsUNIEU9gwJgkDMOyoGazUhMvHk-

OI8729MRdahGNNI4OniA/viewform?pli=1