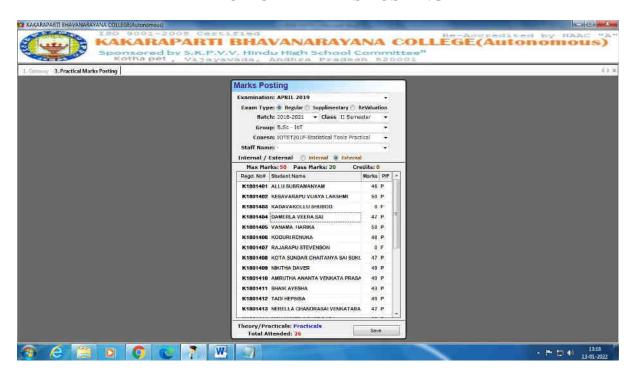

orm

#### MIGRATION CERTIFICATE (PG):

https://docs.google.com/forms/d/e/1FAIpQLSer-

A7q5WO3jY66Sb0NCTfuEfFrMD5BIEJr\_a2Tr1Yow3fifQ/viewform

#### BONAFIDE CERTIFICATE:

https://docs.google.com/forms/d/e/1FAIpQLSe32Ha\_KY4Lyw9quDV1G IfMbj6fcowMvbC7xjr-Daby8AIZ8Q/viewform

#### MEDIUM OF INSTRUCTION:

https://docs.google.com/forms/d/e/1FAIpQLSdJ0WvHAsjrz9WVB-2dyCO7p5K-SJ4H0i5NBQraWAdYCC8Fnw/viewform



# SCREENSHOTS OF SRI MANASA SOLUTIONS

## (EXAMINATION SOFTWARE)

#### **MASTER MENU**



#### **INTERNAL EXAM MENU**



#### **D-FORM**



#### **D-FORM AFTER ATTENDANCE**



#### **CODE NUMBERS GENERATION**



#### **AWARD SHEET**



#### **HALL-TICKET**



#### SUSPECTED MALPRACTICE



#### REVALUATION REGISTRARTION



#### **REVALUATION MARKS POSTING**





#### PRACTICAL MARKS POSTING



#### STAFF REGISTRATION



#### **GROUP WISE STUDENTS LIST**



# KBN COLLEGE EXAMINATION GENERAL COLLEGE APPLICATION (GCA)



WELCOME SCREEN



STUDENTS DATA



MARKS ENTRY WITH BARCODE



MARKS VALIDATION WITH BARCODE



ROOM PLAN GENERATION



SIGNATURE SHEET GENERATION



HALL TICKET GENRATION



**ADMINISTRATION ACTIVITIES** 



**ALL REPORTS** 

# STUDENT RESULTS VERIFICATION / EXAMINATION NOTIFICATIONS / TIME-TABLES PAGE

https://kbnvjaexams.org