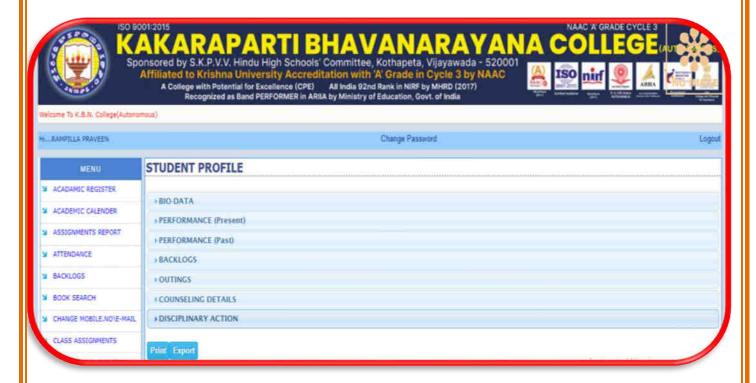

ware maintenance service after the first year free maintenance period. So far we have provided maintenance as per AMC for the academic year 2020-2021. We therefore requests you to pay us at the earliest the AMC charges of Rs. 26,800 /- per year in order to enable us provide the uninterrupted AMC service of the software.

| AMC   | Rs. 26,800 |
|-------|------------|
| GST   | Rs. 4,824  |
| Total | Rs.31,624  |

With best regards,

Yours faithfully,



#### **OAMDC PORTAL**





#### EZ SCHOOL SOFTWARE (Volksoft Technologies)

## (Administration, Student Admission & Support)



#### Student entry

#### Students attendance



#### Student Fee collection



#### eSSL SYSTEM

### (Administration)

## Staff Registration



# WEBPROS (COLLEGE AUTOMATION SYSTEM)

## STUDENT LOGIN - SCREENSHOTS





## **TEACHING STAFF LOGIN - SCREENSHOTS**















### WEBPROS >> STUDENT LOGIN >> LIBRARY BOOKS >>







# https://kbncollege.ac.in/onlineservices.php



### GOOGLE FORM LINKS: (STUDENT ONLINE SERVICES)

#### STUDY CERTIFICATE:

https://docs.google.com/forms/d/e/1FAIpQLSeQE6zxX7YvvLeke5u65 blGmdKLAkj-nVdKOfM44xmFIIDDeg/viewform?pli=1

#### TRANSFER CERTIFICATE (UG):

https://docs.google.com/forms/d/e/1FAIpQLSdVr1JlIsED1JcpkLjap\_z 446ZGHMD2mHxdsjqG5X-o3rDwiA/viewform

#### TRANSFER CERTIFICATE (PG):

https://docs.google.com/forms/d/e/1FAIpQLSfdT8EQkA3oyfEDbbpbv Z\_vzbA5QD6FNsuUZFYLfzE5y5IdHA/viewform

#### MIGRATION CERTIFICATE:

https://docs.google.com/forms/d/e/1FAIpQLSc4sX6Eijyumg8h8tkueeE

q7AH1ROr\_Usy7GJonq9-A5uF0CQ/viewform

#### MIGRATION CERTIFICATE (PG):

https://docs