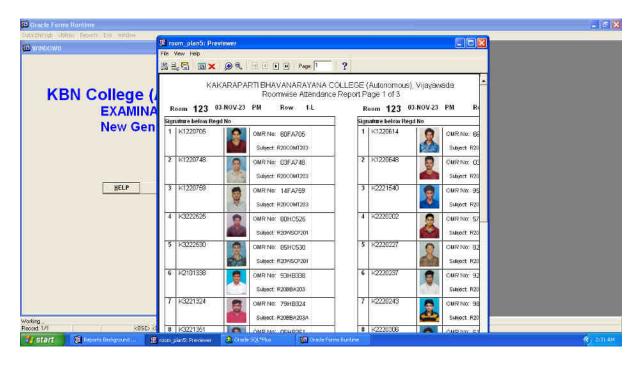

C7xjr-Daby8AIZ8Q/viewform

#### MEDIUM OF INSTRUCTION:

https://docs.google.com/forms/d/e/1FAIpQLSdJ0WvHAsjrz9WVB-2dyCO7p5K-SJ4H0i5NBQraWAdYCC8Fnw/viewform



# SCREENSHOTS OF SRI MANASA SOLUTIONS

## (EXAMINATION SOFTWARE)

#### **MASTER MENU**



#### **INTERNAL EXAM MENU**



#### **D-FORM**



#### **D-FORM AFTER ATTENDANCE**



#### **CODE NUMBERS GENERATION**



#### **AWARD SHEET**



#### **HALL-TICKET**



#### SUSPECTED MALPRACTICE



#### REVALUATION REGISTRARTION



#### **REVALUATION MARKS POSTING**





#### PRACTICAL MARKS POSTING



#### STAFF REGISTRATION



#### **GROUP WISE STUDENTS LIST**



# KBN COLLEGE EXAMINATION GENERAL COLLEGE APPLICATION (GCA)



WELCOME SCREEN



STUDENTS DATA



MARKS ENTRY WITH BARCODE



MARKS VALIDATION WITH BARCODE



ROOM PLAN GENERATION



SIGNATURE SHEET GENERATION



HALL TICKET GENRATION



**ADMINISTRATION ACTIVITIES** 



**ALL REPORTS** 

# STUDENT RESULTS VERIFICATION / EXAMINATION NOTIFICATIONS / TIME-TABLES PAGE

https://kbnvjaexams.org