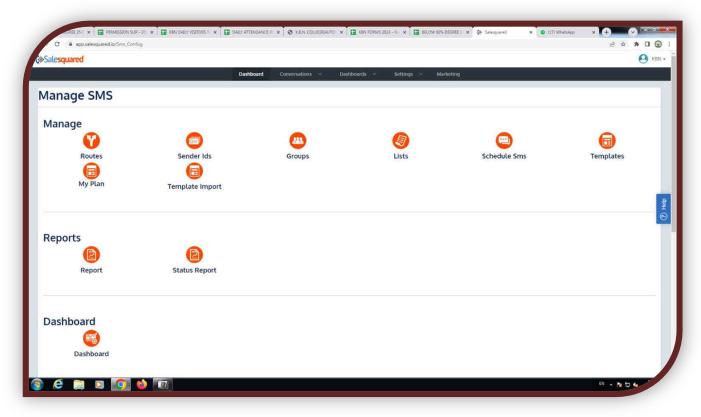

#### **GRIEVANCE SUBMISSION THROUGH COLLEGE AUTOMATION SYSTEM (WEBPROS):**

https://webprosindia.com/kbncollege/StudentMaster.aspx

The committee conducts an initial review of the grievance to determine its validity and whether it falls within the purview of the committee.

## WEBRPOS - COMPLAINTS / SUGGESTIONS REGISTER