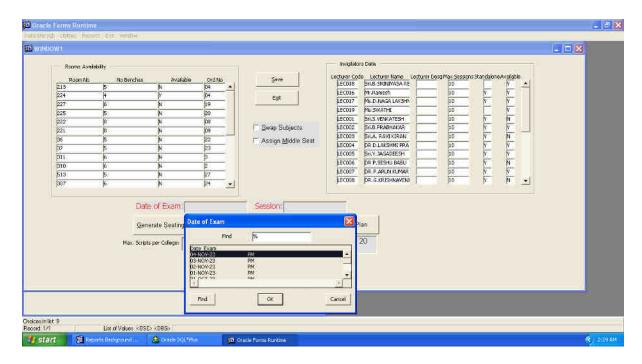

Lyw9quDV1G IfMbj6fcowMvbC7xjr-Daby8AIZ8Q/viewform

#### MEDIUM OF INSTRUCTION:

https://docs.google.com/forms/d/e/1FAIpQLSdJ0WvHAsjrz9WVB-2dyCO7p5K-SJ4H0i5NBQraWAdYCC8Fnw/viewform



# SCREENSHOTS OF SRI MANASA SOLUTIONS

## (EXAMINATION SOFTWARE)

#### **MASTER MENU**



#### **INTERNAL EXAM MENU**



#### **D-FORM**



#### **D-FORM AFTER ATTENDANCE**



#### **CODE NUMBERS GENERATION**



#### **AWARD SHEET**



#### **HALL-TICKET**



#### SUSPECTED MALPRACTICE



#### REVALUATION REGISTRARTION



#### **REVALUATION MARKS POSTING**





#### PRACTICAL MARKS POSTING



#### STAFF REGISTRATION



#### **GROUP WISE STUDENTS LIST**



# KBN COLLEGE EXAMINATION GENERAL COLLEGE APPLICATION (GCA)



WELCOME SCREEN



STUDENTS DATA



MARKS ENTRY WITH BARCODE



MARKS VALIDATION WITH BARCODE



ROOM PLAN GENERATION



SIGNATURE SHEET GENERATION



HALL TICKET GENRATION



**ADMINISTRATION ACTIVITIES** 



**ALL REPORTS** 

# STUDENT RESULTS VERIFICATION / EXAMINATION NOTIFICATIONS / TIME-TABLES PAGE

https://kbnvjaexams.org