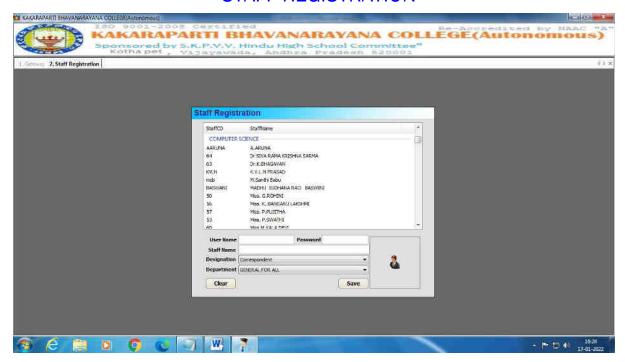

CATE (PG):

https://docs.google.com/forms/d/e/1FAIpQLSer-

A7q5WO3jY66Sb0NCTfuEfFrMD5BIEJr\_a2Tr1Yow3fifQ/viewform

#### BONAFIDE CERTIFICATE:

https://docs.google.com/forms/d/e/1FAIpQLSe32Ha\_KY4Lyw9quDV1G IfMbj6fcowMvbC7xjr-Daby8AIZ8Q/viewform

#### MEDIUM OF INSTRUCTION:

https://docs.google.com/forms/d/e/1FAIpQLSdJ0WvHAsjrz9WVB-2dyCO7p5K-SJ4H0i5NBQraWAdYCC8Fnw/viewform



# SCREENSHOTS OF SRI MANASA SOLUTIONS

## (EXAMINATION SOFTWARE)

#### **MASTER MENU**



#### **INTERNAL EXAM MENU**



#### **D-FORM**



#### **D-FORM AFTER ATTENDANCE**



#### **CODE NUMBERS GENERATION**



#### **AWARD SHEET**



#### **HALL-TICKET**



#### SUSPECTED MALPRACTICE



#### REVALUATION REGISTRARTION



#### **REVALUATION MARKS POSTING**





#### PRACTICAL MARKS POSTING



#### STAFF REGISTRATION



#### **GROUP WISE STUDENTS LIST**



# KBN COLLEGE EXAMINATION GENERAL COLLEGE APPLICATION (GCA)



WELCOME SCREEN



STUDENTS DATA



MARKS ENTRY WITH BARCODE



MARKS VALIDATION WITH BARCODE



ROOM PLAN GENERATION



SIGNATURE SHEET GENERATION



HALL TICKET GENRATION



**ADMINISTRATION ACTIVITIES** 



**ALL REPORTS** 

# STUDENT RESULTS VERIFICATION / EXAMINATION NOTIFICATIONS / TIME-TABLES PAGE

https://kbnvjaexams.org