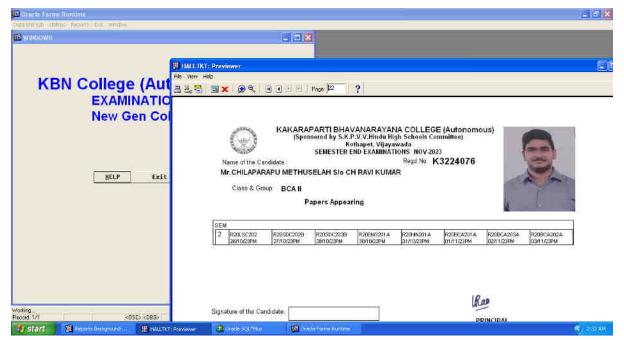

# MEDIUM OF INSTRUCTION:

https://docs.google.com/forms/d/e/1FAIpQLSdJ0WvHAsjrz9WVB-2dyCO7p5K-SJ4H0i5NBQraWAdYCC8Fnw/viewform



# SCREENSHOTS OF SRI MANASA SOLUTIONS

## (EXAMINATION SOFTWARE)

#### **MASTER MENU**



#### **INTERNAL EXAM MENU**



#### **D-FORM**



#### **D-FORM AFTER ATTENDANCE**



#### **CODE NUMBERS GENERATION**



#### **AWARD SHEET**



#### **HALL-TICKET**



#### SUSPECTED MALPRACTICE



#### REVALUATION REGISTRARTION



#### **REVALUATION MARKS POSTING**





#### PRACTICAL MARKS POSTING



#### STAFF REGISTRATION



#### **GROUP WISE STUDENTS LIST**



# KBN COLLEGE EXAMINATION GENERAL COLLEGE APPLICATION (GCA)



WELCOME SCREEN



STUDENTS DATA



MARKS ENTRY WITH BARCODE



MARKS VALIDATION WITH BARCODE



ROOM PLAN GENERATION



SIGNATURE SHEET GENERATION



HALL TICKET GENRATION



**ADMINISTRATION ACTIVITIES** 



**ALL REPORTS** 

# STUDENT RESULTS VERIFICATION / EXAMINATION NOTIFICATIONS / TIME-TABLES PAGE

https://kbnvjaexams.org