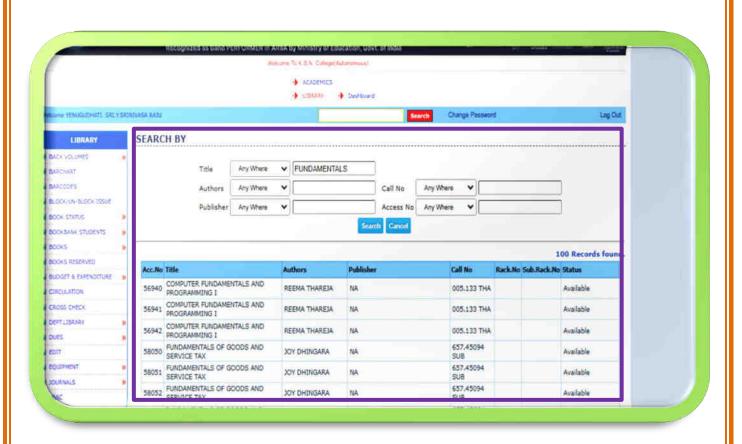

nance period. So far we have provided maintenance as per AMC for the academic year 2020-2021. We therefore requests you to pay us at the earliest the AMC charges of Rs. 26,800 /- per year in order to enable us provide the uninterrupted AMC service of the software.

| AMC   | Rs. 26,800 |
|-------|------------|
| GST   | Rs. 4,824  |
| Total | Rs.31,624  |

With best regards,

Yours faithfully,



#### **OAMDC PORTAL**





#### EZ SCHOOL SOFTWARE (Volksoft Technologies)

## (Administration, Student Admission & Support)



#### Student entry

#### Students attendance



#### Student Fee collection



#### eSSL SYSTEM

### (Administration)

## Staff Registration



# WEBPROS (COLLEGE AUTOMATION SYSTEM)

## STUDENT LOGIN - SCREENSHOTS





## **TEACHING STAFF LOGIN - SCREENSHOTS**















### WEBPROS >> STUDENT LOGIN >> LIBRARY BOOKS >>







# https://kbncollege.ac.in/onlineservices.php



### GOOGLE FORM LINKS: (STUDENT ONLINE SERVICES)

#### STUDY CERTIFICATE:

https://docs.google.com/forms/d/e/1FAIpQLSeQE6zxX7YvvLeke5u65 blGmdKLAkj-nVdKOfM44xmFIIDDeg/viewform?pli=1

#### TRANSFER CERTIFICATE (UG):

https://docs.google.com/forms/d/e/1FAIpQLSdVr1JlIsED1JcpkLjap\_z 446ZGHMD2mHxdsjqG5X-o3rDwiA/viewform

#### TRANSFER CERTIFICATE (PG):

https://docs.google.com/forms/d/e/1FAIpQLSfdT8EQkA3oyfEDbbpbv Z\_vzbA5QD6FNsuUZFYLfzE5y5IdHA/viewform

#### MIGRATION CERTIFICATE:

https://docs.google.com/forms/d/e/1FAIpQLSc4sX6Eijyumg8h8tkueeE

q7AH1ROr\_Usy7GJonq9-A5uF0CQ/viewform

#### MIGRATION CERTIFICATE (PG):

https://docs.google.com/forms/d/e/1FAIpQLSer-

A7q5WO3jY66Sb0NCTfuEfF