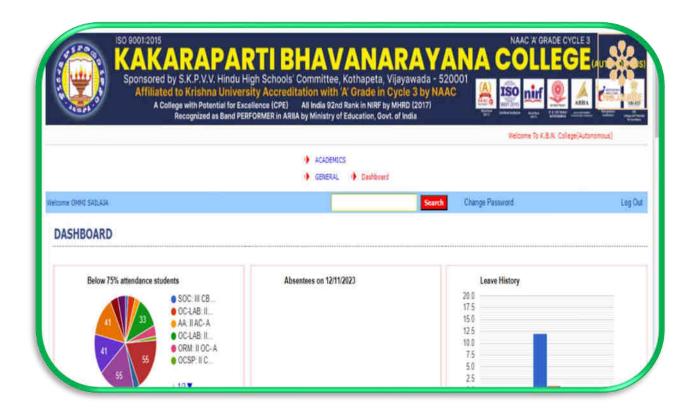

ree maintenance period. So far we have provided maintenance as per AMC for the academic year 2020-2021. We therefore requests you to pay us at the earliest the AMC charges of Rs. 26,800 /- per year in order to enable us provide the uninterrupted AMC service of the software.

| AMC   | Rs. 26,800 |
|-------|------------|
| GST   | Rs. 4,824  |
| Total | Rs.31,624  |

With best regards,

Yours faithfully,



#### **OAMDC PORTAL**





#### EZ SCHOOL SOFTWARE (Volksoft Technologies)

## (Administration, Student Admission & Support)



#### Student entry

#### Students attendance



#### Student Fee collection



#### eSSL SYSTEM

### (Administration)

## Staff Registration



# WEBPROS (COLLEGE AUTOMATION SYSTEM)

## STUDENT LOGIN - SCREENSHOTS





## **TEACHING STAFF LOGIN - SCREENSHOTS**















### WEBPROS >> STUDENT LOGIN >> LIBRARY BOOKS >>







# https://kbncollege.ac.in/onlineservices.php



### GOOGLE FORM LINKS: (STUDENT ONLINE SERVICES)

#### STUDY CERTIFICATE:

https://docs.google.com/forms/d/e/1FAIpQLSeQE6zxX7YvvLeke5u65 blGmdKLAkj-nVdKOfM44xmFIIDDeg/viewform?pli=1

#### TRANSFER CERTIFICATE (UG):

https://docs.google.com/forms/d/e/1FAIpQLSdVr1JlIsED1JcpkLjap\_z 446ZGHMD2mHxdsjqG5X-o3rDwiA/viewform

#### TRANSFER CERTIFICATE (PG):

https://docs.google.com/forms/d/e/1FAIpQLSfdT8EQkA3oyfEDbbpbv Z\_vzbA5QD6FNsuUZFYLfzE5y5IdHA/viewform

#### MIGRATION CERTIFICATE:

https://docs.google.com/forms/d/e/1FAIpQLSc4sX6Eijyumg8h8tkueeE

q7AH1ROr\_Usy7GJonq9-A5uF0CQ/viewform

#### MIGRATION CERTIFICATE (PG):

https://docs.google.com/forms/d/e/1FAIpQLSer-

A7q5WO3jY66S