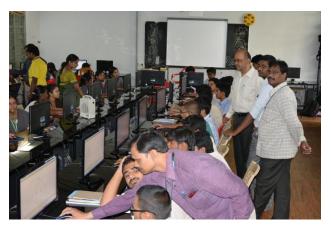

## **Practical Session**

Practical Session by Mr. Venkat- Network Admin, Pyramid IT Solutions, Hyderabad