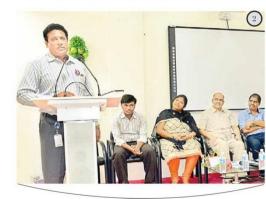

## Organized by Dept. of Computer Science & Applications on 11<sup>th</sup> & 12<sup>th</sup> July 2016

Opening proceedings by Dr. V. Narayana Rao, Vice-Principal

Sri. P. L Ramesh, HOD of Computers, addressing the gathering