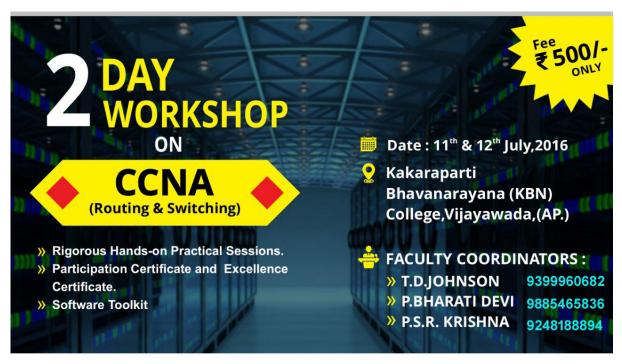

## Two Day Workshop on Circuit Certified Network Associate (CCNA)

(Routing & Switching)

## Organized by Dept. of Computer Science & Applications on 11<sup>th</sup> & 12<sup>th</sup> July 2016

Opening proceedings by Dr. V. Narayana Rao, Vice-Principal

Sri. P. L Ramesh, HOD of Computers, addressing the gathering

# Report on WORKSHOP ON CCNA (ROUTING & SWITCHING)

The Department of Computer Science & Applications organized a Two-Day Workshop on CCNA (Routing & Switching) on 11&12 July, 2016 with the association of NLTC (National Level Technical Championship and Phonix Sys Application Development Pvt. Ltd, Hyderabad.

The students registered for this workshop are from KBN College, KBN PG College and Sri Pottisriramulu Chaluvadi Mallikarjuna Rao College of Engineering Technology. A total of 104 students were trained in this workshop. The faculty coordinators are Sri. T David Johnson, Smt. P. Bharathi Devi and Sri. PSR Krishna. The rest of the faculty rendered their services in this workshop. 4 faculty from engineering college also attended for this workshop.