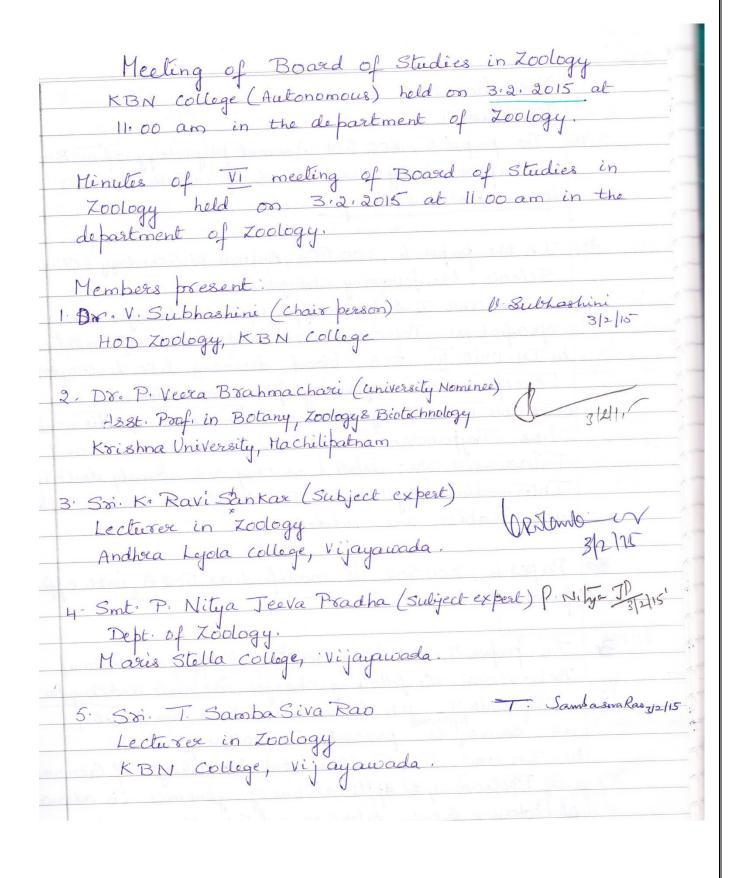

|
|     | •                                                                                                               |
|     | 4                                                                                                               |
|     |                                                                                                                 |
|     |                                                                                                                 |
|     |                                                                                                                 |
|     |                                                                                                                 |



Resolutions: Resolution I: The paper 5, 200 501, Animal physiology of III B.SC CBZ is approved by the Board of studies members as it is without Changes. In the paper 6, 200 502, Animal Biotechnology & Clinical Science, the following changes are made. a. In unit I & 1.4 Types of DNA damages are specified as Point Mutations and Frame Shift mutations. b. In Unit III 3,3, blood diseases like Leucocytosis, Leucopenia and Esythococytopenia are deleted. c-InUnit IV 4:5 symptoms and breatment of diseases like Trypanosomiasis, Taeniasis, Ascariasis and Filariasis are deleted as they are abready dealt in Intermediate Syllabus. In the Same unit Influence and Rabies are added. Bo Paper 6, 200502 is modified as 502 A, with effect rom 2015-16. In paper 7, 200 601, Genetics, Evolution & Animal Behaviou