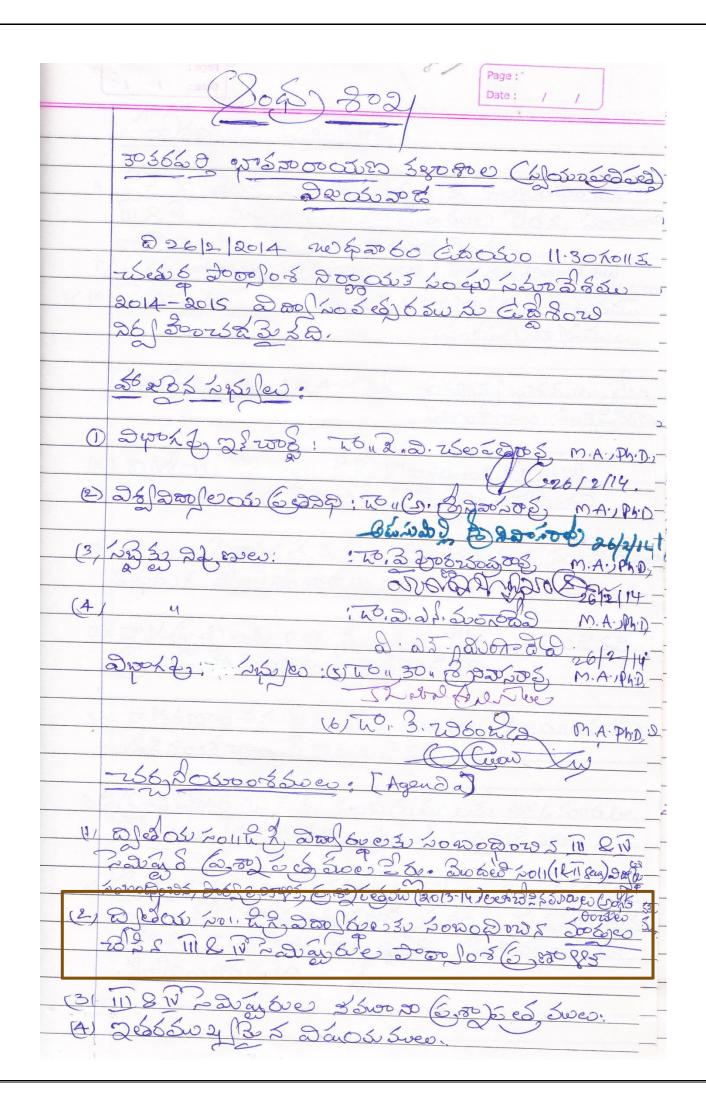

### Dept. of Botany

| K B N                                               | COLLEGE [AUTONOMOUS]                                                                                                                                                                                         |
|-----------------------------------------------------|--------------------------------------------------------------------------------------------------------------------------------------------------------------------------------------------------------------|
| VI                                                  | TAYA WADA                                                                                                                                                                                                    |
| Meeting of beld on 7.1                              | The Board of Studies in Botany,<br>2013 at 3:00 Pm in the Department                                                                                                                                         |
| a. Dr D. N<br>a. Da. J C<br>4. Da. J R              | kala [Chairman] S. Sur Milela  lalini [University Neminee] Messaria  hardse sethas has [Subject expest] M. Sullis  am Pseud [Subject expest] Messaria  laika [member] Fallis Allis  vasa Rao [member] T. Jai |
| he following                                        | tany for III to VIII Papers  thoroughly her resided and changes are made in the syllabore                             |
| Unit - I  Origin  Introd  Classifi  Unit - I  Chlam | E evolution of life - outlines is deleted uction to microbiology - Whiteker's five kingdom uction - Brokaryotes & Lukaryotes is included ydomanas is deleted                                                 |