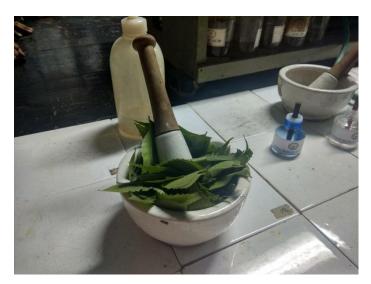

### 2) Camphor

Which are available in our home only.

As mosquito coils machines creams has harmful effects like

- ❖ A mosquito coil is equal to 100 cigarettes. The smoke coming out is 10 times more hazardous than the cigarette smoke.
- ❖ The machine repellents can be the cause of respiratory diseases like asthma sinus and bronchitis
- ❖ Those crams can be hazardous and may cause skin allergies and cancer.
- ❖ The blood seeking mosquitoes can be controlled by using the natural mosquito repellents.
- ❖ Our department provide the awareness to people about the preparation and uses of natural mosquito repellents.
- For the preparation of natural mosquito repellents we require
  - 1) Neem oil keep
  - 2) Camphor 3, 4 bales.
- ❖ We collect fresh need leaves from our college. Solae the need leaves in coconut oil and extracted Neem oil.
- ❖ To this camphor balls are added and filled in refill.
- ❖ Department sell the mosquito repellents to staff members and students and generated money.

# "Natural Mosquito Repellents"

Department of Chemistry

Academic Year: 2017-18

Neem Leaves

Camphor

Coconut oil