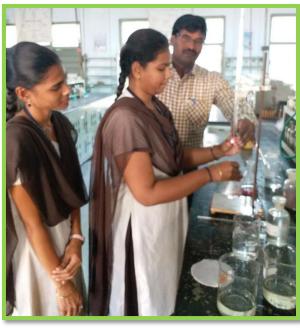

## Extraction of Neem oil

Extraction of Neem oil

Filling process

Our department analysis the hardness of water by using complex metric analysis for this we use EDTA as completing agent and ferrochrome back T is used indicator.

Our department analysis the PH values of different water samples of RO Systems given by the people by using PH Meter.