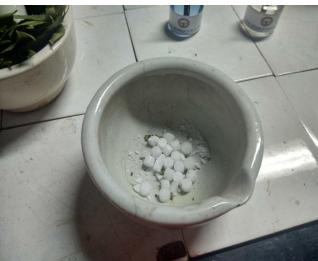

### 2) Camphor

Which are available in our home only.

As mosquito coils machines creams has harmful effects like

- ❖ A mosquito coil is equal to 100 cigarettes. The smoke coming out is 10 times more hazardous than the cigarette smoke.
- ❖ The machine repellents can be the cause of respiratory diseases like asthma sinus and bronchitis
- ❖ Those crams can be hazardous and may cause skin allergies and cancer.
- ❖ The blood seeking mosquitoes can be controlled by using the natural mosquito repellents.
- ❖ Our department provide the awareness to people about the preparation and uses of natural mosquito repellents.
- For the preparation of natural mosquito repellents we require
  - 1) Neem oil keep
  - 2) Camphor 3, 4 bales.
- ❖ We collect fresh need leaves from our college. Solae the need leaves in coconut oil and extracted Neem oil.
- ❖ To this camphor balls are added and filled in refill.
- ❖ Department sell the mosquito repellents to staff members and students and generated money.

# "Natural Mosquito Repellents"

Department of Chemistry

Academic Year: 2017-18

Neem Leaves

Camphor

Coconut oil