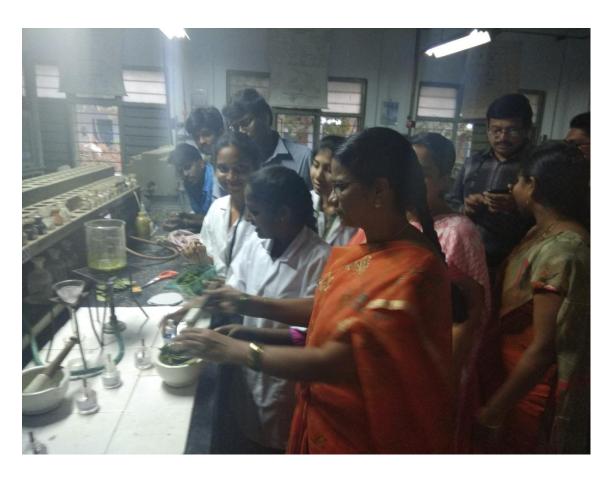

### 2017-2018

Department of chemistry started consultancy service on (or) natural non-toxic mosquito repellent from the academic year 2015-16. This programme is helpful for creating the awareness among the people about the harmful effects of mosquito repellents and it provide the knowledge about uses of natural mosquito repellents.

Our department will give the information about the preparation of natural mosque to repellence with maximum cost.

Natural mosquito repellents can be prepared by using the simple intranets like 1) Neem oil

### 2) Camphor

Which are available in our home only.

As mosquito coils machines creams has harmful effects like

- ❖ A mosquito coil is equal to 100 cigarettes. The smoke coming out is 10 times more hazardous than the cigarette smoke.
- ❖ The machine repellents can be the cause of respiratory diseases like asthma sinus and bronchitis
- ❖ Those crams can be hazardous and may cause skin allergies and cancer.
- ❖ The blood seeking mosquitoes can be controlled by using the natural mosquito repellents.
- ❖ Our department provide the awareness to people about the preparation and uses of natural mosquito repellents.
- For the preparation of natural mosquito repellents we require
  - 1) Neem oil keep
  - 2) Camphor 3, 4 bales.
- ❖ We collect fresh need leaves from our college. Solae the need leaves in coconut oil and extracted Neem oil.
- ❖ To this camphor balls are added and filled in refill.
- ❖ Department sell the mosquito repellents to staff members and students and generated money.