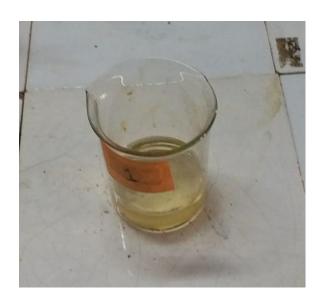

### 2) Camphor

Which are available in our home only.

As mosquito coils machines creams has harmful effects like

- ❖ A mosquito coil is equal to 100 cigarettes. The smoke coming out is 10 times more hazardous than the cigarette smoke.
- ❖ The machine repellents can be the cause of respiratory diseases like asthma sinus and bronchitis
- ❖ Those crams can be hazardous and may cause skin allergies and cancer.
- ❖ The blood seeking mosquitoes can be controlled by using the natural mosquito repellents.
- ❖ Our department provide the awareness to people about the preparation and uses of natural mosquito repellents.
- For the preparation of natural mosquito repellents we require
  - 1) Neem oil keep
  - 2) Camphor 3, 4 bales.
- ❖ We collect fresh need leaves from our college. Solae the need leaves in coconut oil and extracted Neem oil.
- ❖ To this camphor balls are added and filled in refill.
- ❖ Department sell the mosquito repellents to staff members and students and generated money.

## Extraction of Neem oil

Extraction of Neem oil

Filling process