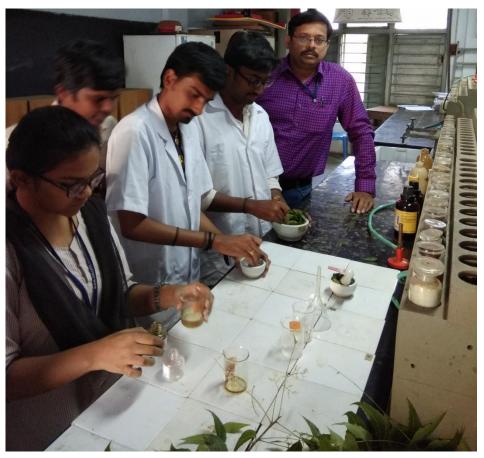

# "Natural Mosquito Repellents"

Department of Chemistry

Academic Year: 2017-18

Neem Leaves

Camphor

Coconut oil

# "Natural Mosquito Repellents"

Department of Chemistry

Academic Year: 2016-17

Neem Leaves

Camphor

Coconut oil

# "Natural Mosquito Repellents"

Department of Chemistry

Academic Year: 2015-16

Neem Leaves

Camphor

Coconut oil