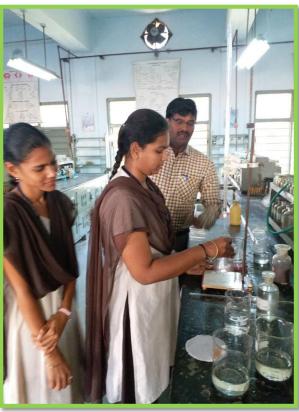

## Extraction of Neem oil

Extraction of Neem oil

Filling process

Our department analysis the hardness of water by using complex metric analysis for this we use EDTA as completing agent and ferrochrome back T is used indicator.

Our department analysis the PH values of different water samples of RO Systems given by the people by using PH Meter.