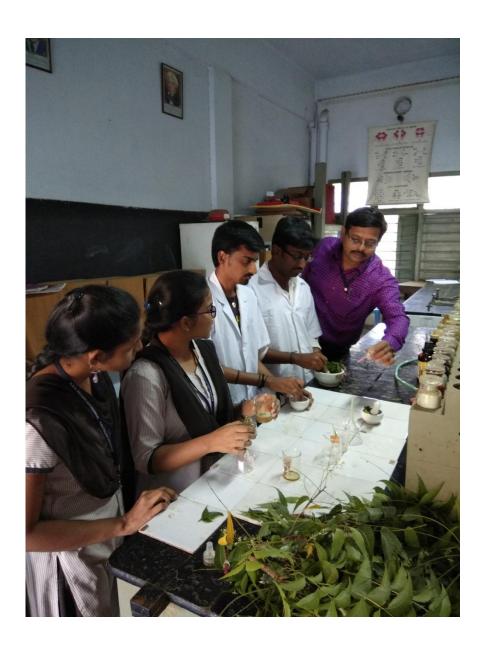

# "Natural Mosquito Repellents"

Department of Chemistry

Academic Year: 2017-18

Neem Leaves

Camphor

Coconut oil

# "Natural Mosquito Repellents"

Department of Chemistry

Academic Year: 2016-17

Neem Leaves

Camphor

Coconut oil

# "Natural Mosquito Repellents"

Department of Chemistry

Academic Year: 2015-16

Neem Leaves

Camphor

Coconut oil