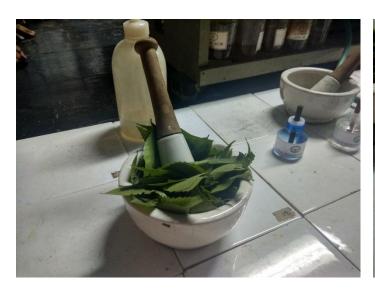

### 2) Camphor

Which are available in our home only.

As mosquito coils machines creams has harmful effects like

- ❖ A mosquito coil is equal to 100 cigarettes. The smoke coming out is 10 times more hazardous than the cigarette smoke.
- ❖ The machine repellents can be the cause of respiratory diseases like asthma sinus and bronchitis
- ❖ Those crams can be hazardous and may cause skin allergies and cancer.
- ❖ The blood seeking mosquitoes can be controlled by using the natural mosquito repellents.
- ❖ Our department provide the awareness to people about the preparation and uses of natural mosquito repellents.
- For the preparation of natural mosquito repellents we require
  - 1) Neem oil keep
  - 2) Camphor 3, 4 bales.
- ❖ We collect fresh need leaves from our college. Solae the need leaves in coconut oil and extracted Neem oil.
- ❖ To this camphor balls are added and filled in refill.
- ❖ Department sell the mosquito repellents to staff members and students and generated money.

# "Natural Mosquito Repellents"

Department of Chemistry

Academic Year: 2017-18

Neem Leaves

Camphor

Coconut oil