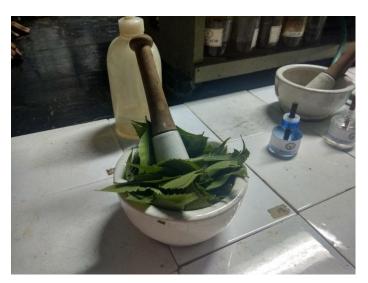

# "Natural Mosquito Repellents"

Department of Chemistry

Academic Year: 2017-18

Neem Leaves

Camphor

Coconut oil

## Extraction of Neem oil

Extraction of Neem oil

Filling process