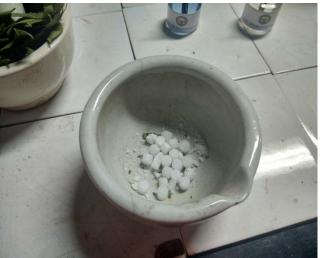

### 2) Camphor

Which are available in our home only.

As mosquito coils machines creams has harmful effects like

- ❖ A mosquito coil is equal to 100 cigarettes. The smoke coming out is 10 times more hazardous than the cigarette smoke.
- ❖ The machine repellents can be the cause of respiratory diseases like asthma sinus and bronchitis
- ❖ Those crams can be hazardous and may cause skin allergies and cancer.
- ❖ The blood seeking mosquitoes can be controlled by using the natural mosquito repellents.
- ❖ Our department provide the awareness to people about the preparation and uses of natural mosquito repellents.
- For the preparation of natural mosquito repellents we require
  - 1) Neem oil keep
  - 2) Camphor 3, 4 bales.
- ❖ We collect fresh need leaves from our college. Solae the need leaves in coconut oil and extracted Neem oil.
- ❖ To this camphor balls are added and filled in refill.
- ❖ Department sell the mosquito repellents to staff members and students and generated money.

## Extraction of Neem oil

Extraction of Neem oil

Filling process