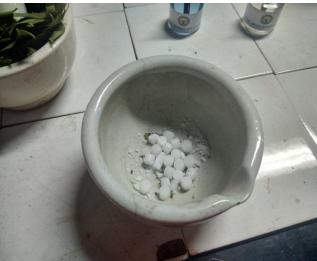

### 2) Camphor

Which are available in our home only.

As mosquito coils machines creams has harmful effects like

- ❖ A mosquito coil is equal to 100 cigarettes. The smoke coming out is 10 times more hazardous than the cigarette smoke.
- ❖ The machine repellents can be the cause of respiratory diseases like asthma sinus and bronchitis
- ❖ Those crams can be hazardous and may cause skin allergies and cancer.
- ❖ The blood seeking mosquitoes can be controlled by using the natural mosquito repellents.
- ❖ Our department provide the awareness to people about the preparation and uses of natural mosquito repellents.
- For the preparation of natural mosquito repellents we require
  - 1) Neem oil keep
  - 2) Camphor 3, 4 bales.
- ❖ We collect fresh need leaves from our college. Solae the need leaves in coconut oil and extracted Neem oil.
- ❖ To this camphor balls are added and filled in refill.
- ❖ Department sell the mosquito repellents to staff members and students and generated money.

## Extraction of Neem oil

Extraction of Neem oil

Filling process