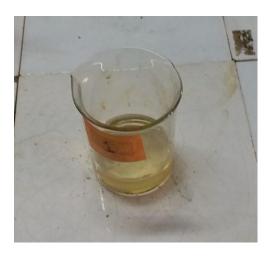

|
| 10.  | 09.02.12 | B. Prasanna Singh                                             | 60          | Pragama                           |
| 11.  | 10.02-17 | R. Svi Naveen                                                 | 60          | Javeen.                           |
| 12   | 11.02.12 | Yasartha                                                      | 60          | Yayuitha.                         |
| 13-  | 12:02 17 | Sollra Paui                                                   | 60          | Sahafani                          |
| 14.  | 14.02.19 | R. V. Prased                                                  | 60          | Preses                            |

Total

8401-

# "Natural Mosquito Repellents"

Department of Chemistry

Academic Year: 2015-16





Neem Leaves

Camphor



Coconut oil

## Extraction of Neem oil





Extraction of Neem oil

## Filling process



#### KAKARAPARTI BHAVANARAYANA COLLEGE (AUTONOMOUS) KOTHAPETA, VIJAYAWADA - 520 001

ACADEMIC YEAR: 2015-2016

TITLE OF THE CONSULTANCY: Natural mos que to repellents.

S.NO DATE NAME OF THE CONCERNED PERSON AMOUNT PAID SIGNATURE OF THE CONCERNED PERSON

1 02.12.15 M.VEAKATA RAMANA 50 & Vintesta Paragra
2. 04.12.15 B. Grangowsthy 50 B. Cewarnsthy

3. 05.12.15 T. Kondale
4. 08.12.15 G. Prabhanan 50 G. Prabhanan
5. 10.12.15 k. J. Sarad.
6. 11.12.15 A. Sura tha 50 A. Sutatha
7. 12.12.15 Ch. Durja praSad 50 Ch. Durga praSad
8. 17.12.15 M.Addiah 50 M.R.S. Addiah

SO M.R.S. Addiah

SO M.R.S. Addiah

Total

400 1-

### **Department of Chemistry**

### Consultancy Service - Water Analysis 2014-2015

Departm