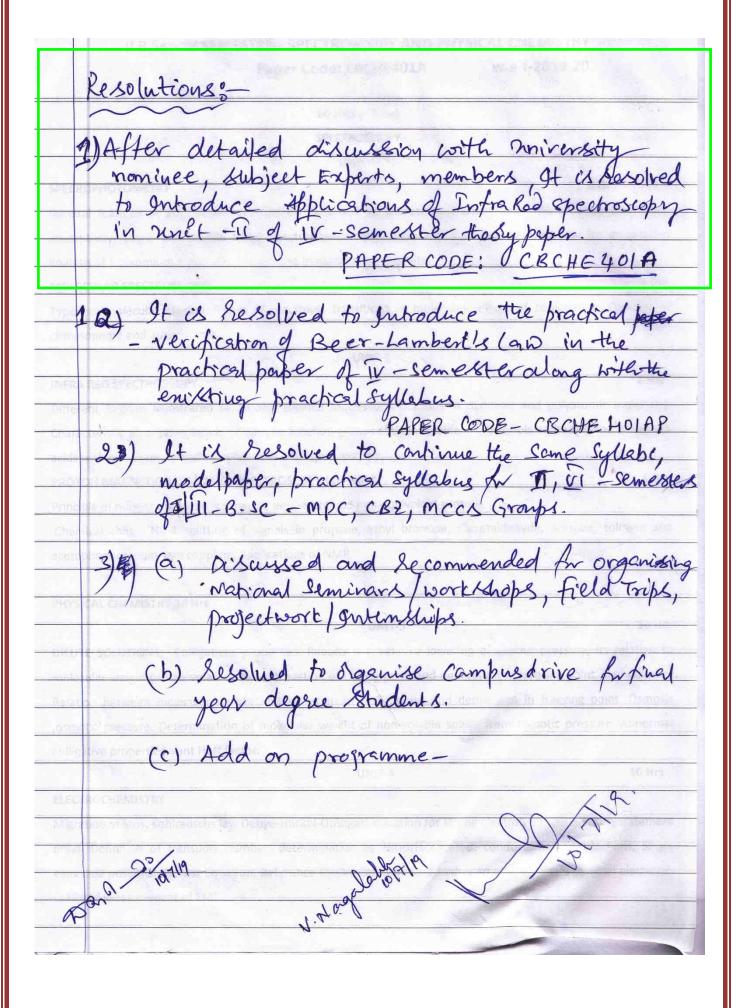

ga Babu.                       | T. Ranga Babu 10/7/19                                    |
| V                                       | •                                                        |
| 8) M. Radhika                           | M.R. 201                                                 |
|                                         | M. Roll                                                  |
| 9) P. yesubabu                          |                                                          |
|                                         | ABSENT                                                   |
| (o) D. Pavani                           | ABSENT                                                   |

R.B.N. college (Autonomous) Any other matter regarding hueldy enhancement in Education.





## Department of Computer Science

BOS - 2019-20

| Department of                                             | Computer Science & Applications