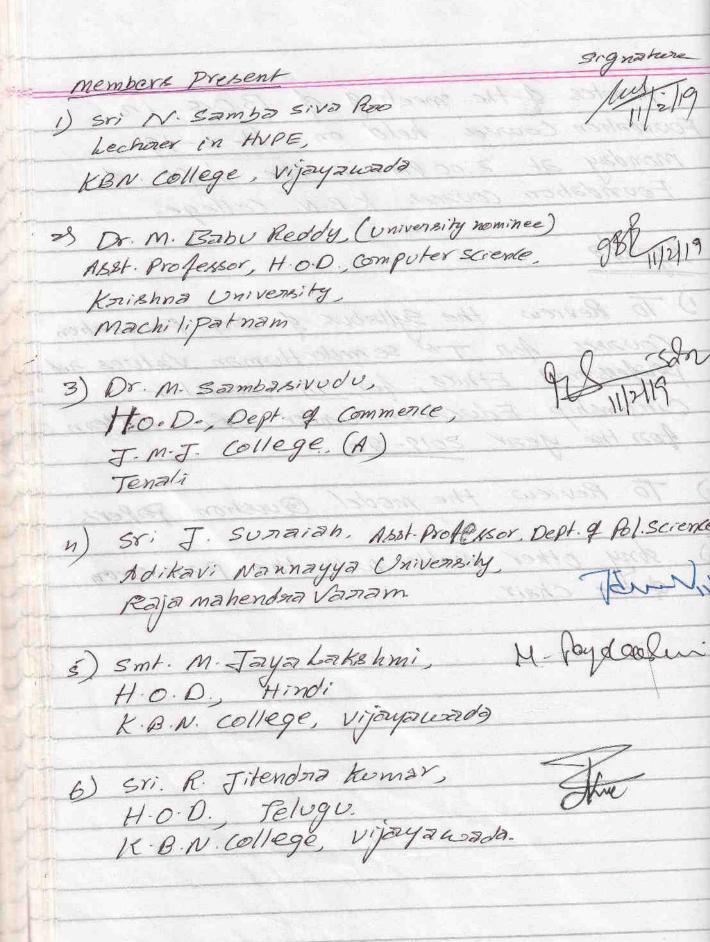

|
|                                                                                                                                                                                 |



## **Foundation Courses**

BOS - 2019-20

Minutes of the meeting of B.O.s. in Foundation Courses held on 11-2-19 monday at 2:00 pm in the dept of Foundation courses K.B.N. College.

Agenda

- 1) To Review the Syllabus of U.G. Foundation Courses for I'm se mester Human Values and professional Ethics, for Tipro semaster Citizenship Education under CBCs Pattern for the year 2019-20.
- 2) To Review the model Quistion Papers
- 3) day other matter with the permission of the chair.

(3) 2006 (2006) 2006 (3) (4) 20 40 (4)

A.



| Resolutions                                                                                                                                                                                                                     |
|---------------------------------------------------------------------------------------------------------------------------------------------------------------------------------------------------------------------------------|
| Resolverous  Resolverous  Resolverous  Resolverous  Resolverous  Resolverous  Resolverous  Resolverous  Resolverous  Following foundation Courses  Following foundation Courses  Genester with out any changes to 2019-20  Year |
| 1) Human Valves and Professional Ethics Tatcomed 2) Citizenship Education - 111 semester